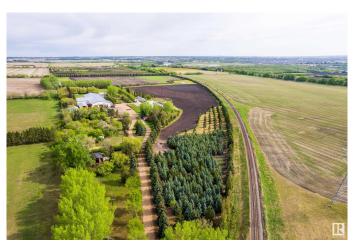

## \$5,995,000

0 Bedroom, 0.00 Bathroom, Business with Property on 0.00 Acres

Rural North East South Sturgeon, Edmonton, AB

Development Opportunity â€" 57.76 Acres Within Edmonton City Limits Located in the high-growth Horse Hill area, this 57.76-acre parcel presents a rare and strategic opportunity to invest in land with significant development potential or to launch an agri-commercial venture such as a Controlled-Environment Agricultural Facility, Commercial Green house Operation, Vegetable Production Facility. Positioned within Edmonton city limits, the property benefits from existing infrastructure and utility services, streamlining the path toward rezoning, redevelopment, or continued agricultural use. Planned for Growth An Area Structure Plan (ASP) is already in place, supporting future land use that includes: Executive residential estates, Multi-family and single-family subdivisions, Agri-commercial and agri-tourism operations (Refer to the Horse Hill ASP website for more detailed planning documents.) Whether you're a developer, investor, or visionary landholder, this property offers both immediate utility and long-term