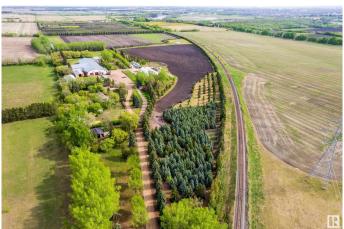

## \$5,995,000

0 Bedroom, 0.00 Bathroom, Business with Property on 0.00 Acres

Rural North East South Sturgeon, Edmonton, AB

Development Opportunity â€" 57.76 Acres Within Edmonton City Limits Located in the high-growth Horse Hill area, this 57.76-acre parcel presents a rare and strategic opportunity to invest in land with significant development potential or to launch an agri-commercial venture such as a Controlled-Environment Agricultural Facility, Commercial Green house Operation, Vegetable Production Facility. Positioned within Edmonton city limits, the property benefits from existing infrastructure and utility services, streamlining the path toward rezoning, redevelopment, or continued agricultural use. Planned for Growth An Area Structure Plan (ASP) is already in place, supporting future land use that includes: Executive residential estates, Multi-family and single-family subdivisions, Agri-commercial and agri-tourism operations (Refer to the Horse Hill ASP website for more detailed planning documents.) Whether you're a developer, investor, or visionary landholder, this property offers both immediate utility and long-term