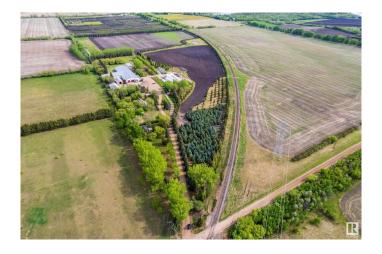

## \$5,995,000

0 Bedroom, 0.00 Bathroom, Business with Property on 0.00 Acres

Rural North East South Sturgeon, Edmonton, AB

Development Opportunity â€" 57.76 Acres Within Edmonton City Limits Located in the high-growth Horse Hill area, this 57.76-acre parcel presents a rare and strategic opportunity to invest in land with significant development potential or to launch an agri-commercial venture such as a Controlled-Environment Agricultural Facility, Commercial Green house Operation, Vegetable Production Facility. Positioned within Edmonton city limits, the property benefits from existing infrastructure and utility services, streamlining the path toward rezoning, redevelopment, or continued agricultural use. Planned for Growth An Area Structure Plan (ASP) is already in place, supporting future land use that includes: Executive residential estates, Multi-family and single-family subdivisions, Agri-commercial and agri-tourism operations (Refer to the Horse Hill ASP website for more detailed planning documents.) Whether you're a developer, investor, or visionary landholder, this property offers both immediate utility and long-term