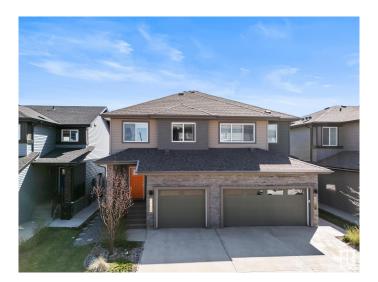

# **\$479,900 - 7615 Koruluk Place, Edmonton**

MLS® #E4436481

## \$479.900

3 Bedroom, 2.50 Bathroom, 1,475 sqft Single Family on 0.00 Acres

Keswick Area, Edmonton, AB

This beautiful house is located in Keswick, a highly sought after neighbourhood in SouthWest Edmonton. The house features a well-lit and spacious kitchen, an open concept living area and a functional dining room. The house has a completed full-sized deck, a fully landscaped and fenced yard, and a single-car attached garage. On the upper floor, there is a master bedroom with upgraded closets and ensuite bathroom, 2 other rooms, a second bathroom and the laundry room. The basement is unfinished and ready for future development.

Year Built 2021

Type Single Family

Sub-Type Half Duplex

Style 2 Storey

Status Active