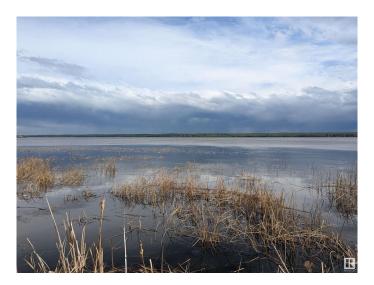

## \$215,000

0 Bedroom, 0.00 Bathroom, Rural on 1.23 Acres

None, Rural Lac Ste. Anne County, AB

Welcome to your slice of paradise on Lake Isle! This remarkable 1.23-acre parcel, nestled amidst lush, majestic trees, offers a tranquil escape from the everyday hustle. With convenient access from highway 633 and its ideal location west of Discover your private lakeside getaway on 1.23 acres with an impressive 293 feet of shoreline on beautiful Isle Lake! Tucked behind a natural tree buffer and gently sloped to the water, this fully treed parcel offers rare privacy with no subdivision rules. Build your dream cabin or year-round home â€" county and Alberta Transportation have already indicated setback approvals are obtainable. Launch kayaks or small boats right from shore, and enjoy sunny days surrounded by nature. Power and gas are nearby, future municipal sewer is planned, and it's paved all the way to the property for easy access year-round. No restrictive covenants, no timeline to build â€" design your retreat at your pace. Convenient access off Hwy 633, with a peaceful, natural setting just waiting to be