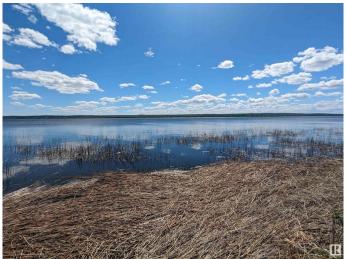

## \$215,000

0 Bedroom, 0.00 Bathroom, Rural on 1.23 Acres

None, Rural Lac Ste. Anne County, AB

Welcome to your slice of paradise on Lake Isle! This remarkable 1.23-acre parcel, nestled amidst lush, majestic trees, offers a tranquil escape from the everyday hustle. With convenient access from highway 633 and its ideal location west of Discover your private lakeside getaway on 1.23 acres with an impressive 293 feet of shoreline on beautiful Isle Lake! Tucked behind a natural tree buffer and gently sloped to the water, this fully treed parcel offers rare privacy with no subdivision rules. Build your dream cabin or year-round home â€" county and Alberta Transportation have already indicated setback approvals are obtainable. Launch kayaks or small boats right from shore, and enjoy sunny days surrounded by nature. Power and gas are nearby, future municipal sewer is planned, and it's paved all the way to the property for easy access year-round. No restrictive covenants, no timeline to build â€" design your retreat at your pace. Convenient access off Hwy 633, with a peaceful, natural setting just waiting to be