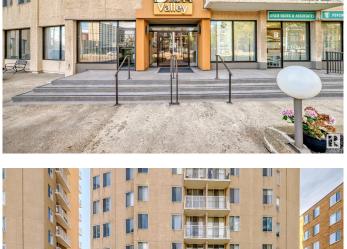

#### \$129,000

1 Bedroom, 1.00 Bathroom, 532 sqft Condo / Townhouse on 0.00 Acres

WîhkwÃantôwin, Edmonton, AB

Welcome to this charming 532 sq ft 1-bedroom condo in the heart of downtown. Located on the 12th floor, it offers stunning views and is sure to impress. Enjoy a cozy kitchen, a bright and spacious living room, a large bedroom, and ample in-unit storage. You'll be surrounded by all amenities, including grocery stores, restaurants, and more. This unit comes with one titled underground parking stall #245. The monthly condo fee is \$480 and includes all utilitiesâ€"heat, water, sewer, and power. It's a perfect starter home in an unbeatable location, just minutes from the river valley trails, golf, and much more. Don't miss out!

#### **Amenities**

Amenities Deck, No Animal Home, No Smoking Home, Patio, See Remarks

Parking Heated, Parkade, Underground