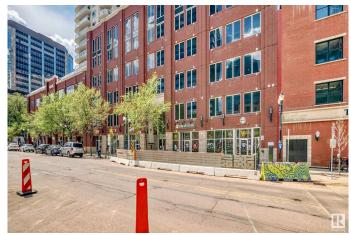

## \$269,900

2 Bedroom, 2.00 Bathroom, 866 sqft Condo / Townhouse on 0.00 Acres

Downtown (Edmonton), Edmonton, AB

The "Icon 2" is sitting in the heart of downtown on the Chic 104 street, close to Roger's Place, the Ice District and the River Valley! This Two Bedroom, Two Bathroom condo shows great and has a stunning 18th floor view of Downtown Edmonton! Some of the other features and upgrades include; Two large bedrooms, Four Piece ensuite bath, Two Walkouts onto the large 33x5.3 patio from the Primary bedroom and Living room, Walk-in Closet, Granite countertops, Ensuite laundry, titled parking and more! This is a Great Two bedroom Condo in a Fantastic Location!

# **Community Information**

Address 1803 10152 104 Street

Area Edmonton

Subdivision Downtown (Edmonton)

City Edmonton
County ALBERTA

Province AB

Postal Code T5J 0B6