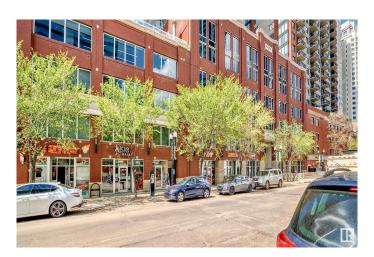

## \$269,900

2 Bedroom, 2.00 Bathroom, 866 sqft Condo / Townhouse on 0.00 Acres

Downtown (Edmonton), Edmonton, AB

The "Icon 2" is sitting in the heart of downtown on the Chic 104 street, close to Roger's Place, the Ice District and the River Valley! This Two Bedroom, Two Bathroom condo shows great and has a stunning 18th floor view of Downtown Edmonton! Some of the other features and upgrades include; Two large bedrooms, Four Piece ensuite bath, Two Walkouts onto the large 33x5.3 patio from the Primary bedroom and Living room, Walk-in Closet, Granite countertops, Ensuite laundry, titled parking and more! This is a Great Two bedroom Condo in a Fantastic Location!

# **Community Information**

Address 1803 10152 104 Street

Area Edmonton

Subdivision Downtown (Edmonton)

City Edmonton
County ALBERTA

Province AB

Postal Code T5J 0B6