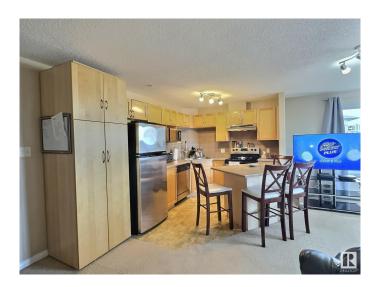

#### \$215,000

2 Bedroom, 2.00 Bathroom, 1,053 sqft Condo / Townhouse on 0.00 Acres

Ellerslie, Edmonton, AB

CORNER unit available for QUICK possession! Spacious two bedroom/two bath unit in a great family friendly building and location, PLUS TWO titled outdoor stalls. In pristine condition with tons of natural light, for a bright and airy feel with an open concept layout. Master bedroom is generous in size and features a walk in closet plus ensuite with tub. Complete with a wrap around SW balcony. Location is close to schools, public transportation, major shopping hubs, restaurants plus quick access to the Anthony Henday and Calgary Trail/Gateway. Great opportunity as an investment, easy to rent and shows 10/10. Pets allowed with board approval.