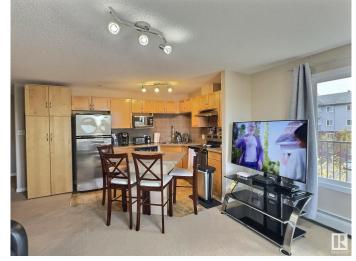

#### \$215,000

2 Bedroom, 2.00 Bathroom, 1,053 sqft Condo / Townhouse on 0.00 Acres

Ellerslie, Edmonton, AB

CORNER unit available for QUICK possession! Spacious two bedroom/two bath unit in a great family friendly building and location, PLUS TWO titled outdoor stalls. In pristine condition with tons of natural light, for a bright and airy feel with an open concept layout. Master bedroom is generous in size and features a walk in closet plus ensuite with tub. Complete with a wrap around SW balcony. Location is close to schools, public transportation, major shopping hubs, restaurants plus quick access to the Anthony Henday and Calgary Trail/Gateway. Great opportunity as an investment, easy to rent and shows 10/10. Pets allowed with board approval.