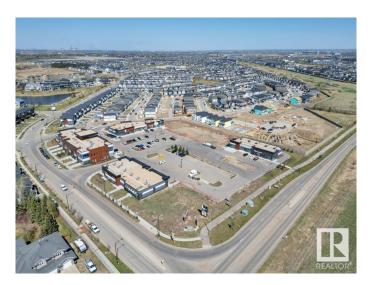

### \$0

0 Bedroom, 0.00 Bathroom, Retail on 0.00 Acres

Chappelle Area, Edmonton, AB

Welcome to Chappelle Elite Centre –
Buildings A and D are possession-ready: 2
second-floor units available in Building A For
Sale or Lease. 1 main floor unit For Lease in
Building D. Now pre-leasing Buildings C and
E, including a rare 3,600 SF drive-thru unit in
Building C – both ready for Q4 2026
possession. Ideal for retail, medical, or
professional use. High exposure and strong
surrounding demographics. Come join Tim
Hortons, ESSO Gas Station, Liquor Store,
Daycare, Dentist, Medi/Pharmacy, Physio,
Cannabis, Pizza, Chinese Restaurant & More!