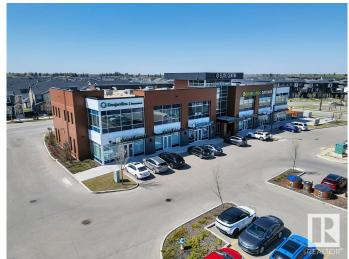

### \$0

0 Bedroom, 0.00 Bathroom, Retail on 0.00 Acres

Chappelle Area, Edmonton, AB

Welcome to Chappelle Elite Centre –
Buildings A and D are possession-ready: 2
second-floor units available in Building A For
Sale or Lease. 1 main floor unit For Lease in
Building D. Now pre-leasing Buildings C and
E, including a rare 3,600 SF drive-thru unit in
Building C – both ready for Q4 2026
possession. Ideal for retail, medical, or
professional use. High exposure and strong
surrounding demographics. Come join Tim
Hortons, ESSO Gas Station, Liquor Store,
Daycare, Dentist, Medi/Pharmacy, Physio,
Cannabis, Pizza, Chinese Restaurant & More!