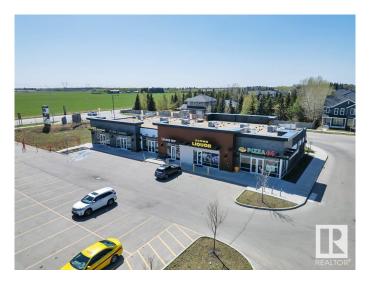

### \$0

0 Bedroom, 0.00 Bathroom, Retail on 0.00 Acres

Chappelle Area, Edmonton, AB

Welcome to Chappelle Elite Centre –
Buildings A and D are possession-ready: 2
second-floor units available in Building A For
Sale or Lease. 1 main floor unit For Lease in
Building D. Now pre-leasing Buildings C and
E, including a rare 3,600 SF drive-thru unit in
Building C – both ready for Q4 2026
possession. Ideal for retail, medical, or
professional use. High exposure and strong
surrounding demographics. Come join Tim
Hortons, ESSO Gas Station, Liquor Store,
Daycare, Dentist, Medi/Pharmacy, Physio,
Cannabis, Pizza, Chinese Restaurant & More!