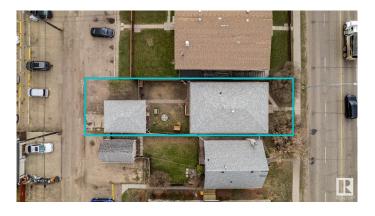

#### \$249,999

3 Bedroom, 1.00 Bathroom, 1,442 sqft Single Family on 0.00 Acres

Belvedere, Edmonton, AB

INVESTOR ALERT! This is your chance to secure a prime redevelopment opportunity in a growing area with RA8 zoning (Apartment Zoning) â€" ideal for future multi-family development. Situated on a 33 ft x 132 ft lot, this property is being sold at land value, making it a perfect buy-and-hold opportunity. Currently occupied by long-term tenants, you can earn income while planning your next build. An oversized single garage adds additional value and utility. Located steps from public transportation, close to schools, and minutes from Londonderry Mall, Clareview, and the Commonwealth Rec Centre. This property offers convenience, strong future potential, and a strategic location for your next investment. Don't miss out!