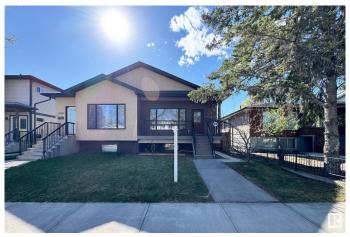

# \$409,000 - 10222 150 Street, Edmonton

MLS® #E4435845

### \$409.000

4 Bedroom, 3.00 Bathroom, 948 sqft Condo / Townhouse on 0.00 Acres

Canora, Edmonton, AB

Spacious 1/2 Duplex â€" Fully Finished, Prime Location! Located just minutes from West Edmonton Mall Welcome to this well-kept home featuring 4 bedrooms, 3 bathrooms, and a single detached garage. This home is completely finished up and down, offering over two levels of comfortable living space. The main floor boasts a bright and open layout with a stylish kitchen, cozy living area, and 2 bedrooms, including a primary suite. The fully finished basement includes an additional 2 bedrooms, a full bathroom, and a second kitchenâ€"ideal for extended family, this home offers unbeatable access to shopping, dining, schools, and transit. With two kitchens, suite potential, and a detached garage for added convenience, this property is perfect for families, investors, or first-time buyers.