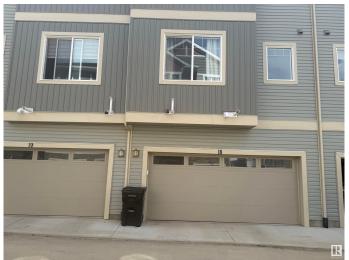

#### \$369,000

3 Bedroom, 2.50 Bathroom, 1,550 sqft Condo / Townhouse on 0.00 Acres

Trumpeter Area, Edmonton, AB

Welcome to Skylark 87 located just minutes south of St. Albert. Trumpeter on Big Lake is taking flight with over 300 acres of rolling hills, mature woodlands and natural wetlands. Trumpeter is home to a wide variety of wildlife, over 220 bird species, and now you can make this exceptional location your home too. This exceptional townhouse style 3 storey home features quality finishing throughout including quartz counter tops, vinyl plank flooring, glass back splash and ceramic tile floors, Stainless steel appliances and much more. The open concept main floor has a inviting island kitchen, sunny south facing dinette and stylish living room. The upper floor features a generous master w/walk in closet and ensuite, 2 good sized additional bedrooms, laundry and an airy loft area. Come take a peak