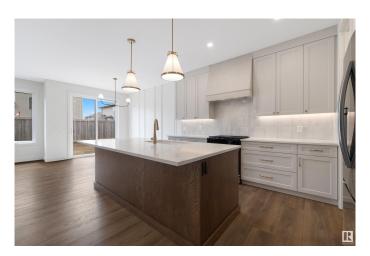

#### \$755,000

1 Bedroom, 1.50 Bathroom, 1,331 sqft Single Family on 0.00 Acres

Deer Park\_SPGR, Spruce Grove, AB

Welcome to this beautifully crafted bungalow in Deer Park Estates, built by HRD Homes. This residence features over 1,300 SQ FT of luxurious living space, where every detail has been thoughtfully designed. The open-concept main area showcases a custom Venetian plaster hood fan and fireplace, accented with rich oak wood finishes. The dining room and primary bedroom are adorned with unique, custom-designed feature walls, adding character and elegance to the home. Practicality meets comfort with a heated oversized triple garage, complete with an RV bay, floor drain, and hot & cold hose bibs. This home offers both style and convenience, making it a true gem in Deer Park Estates.