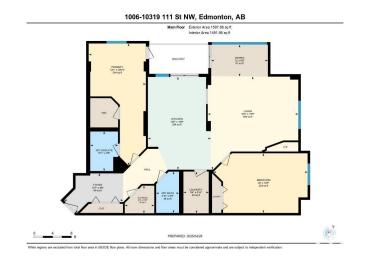

#### \$379,900

2 Bedroom, 2.00 Bathroom, 1,492 sqft Condo / Townhouse on 0.00 Acres

Downtown (Edmonton), Edmonton, AB

Welcome to this 1491.96sq ft, 2 bedroom on the 10th floor in Alta Vista in rail town. Right across the street from Grant McEwan. just a short walk to grocery store and other amenities. Nice view of downtown through large windows. Open concept design of kitchen, living room with good size of dining area. Master bedroom with 3 piece bath and walk in closet. It have storage room, laundry room and second large size bedroom on the same level. Have a nice balcony and door to the balcony from master bedroom, kitchen and dining room. Good size kitchen have pots & pan drawers with raised eating bar. This unit have one underground parking.

### **Essential Information**

MLS®# E4435684

Price \$379,900

Bedrooms 2

2.00 **Bathrooms** 

Full Baths 2

Square Footage 1,492

Acres 0.00 Year Built