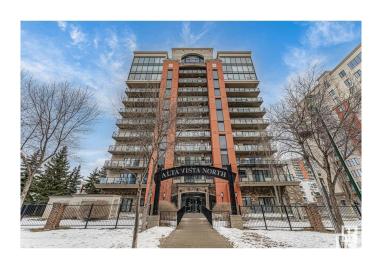

# \$379,900 - 1006 10319 111 Street, Edmonton

MLS® #E4435684

#### \$379,900

2 Bedroom, 2.00 Bathroom, 1,492 sqft Condo / Townhouse on 0.00 Acres

Downtown (Edmonton), Edmonton, AB

Welcome to this 1491.96sq ft, 2 bedroom on the 10th floor in Alta Vista in rail town. Right across the street from Grant McEwan. just a short walk to grocery store and other amenities. Nice view of downtown through large windows. Open concept design of kitchen, living room with good size of dining area. Master bedroom with 3 piece bath and walk in closet. It have storage room, laundry room and second large size bedroom on the same level. Have a nice balcony and door to the balcony from master bedroom, kitchen and dining room. Good size kitchen have pots & pan drawers with raised eating bar. This unit have one underground parking.

#### **Exterior**

Exterior Concrete, Brick, Stucco

Exterior Features Golf Nearby, Landscaped, Public Transportation, Shopping Nearby,

View City, View Downtown

Roof Asphalt Shingles

Construction Concrete, Brick, Stucco