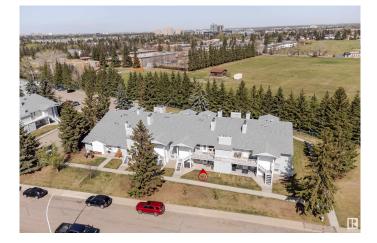

#### \$199,900

2 Bedroom, 1.00 Bathroom, 958 sqft Condo / Townhouse on 0.00 Acres

Skyrattler, Edmonton, AB

Nestled in the desirable Skyrattler SW Edmonton, this charming 2-bedroom townhouse offers a unique blend of tranquility and convenience. Imagine stepping out your front door to your very own ravine, providing a picturesque and private natural oasis. Situated in a quiet, family-oriented location, this home is ideally positioned close to top-rated schools. Enjoy easy access to tons of shopping and amenities, transportation (busses and LRT), parks, bike and hike trails and much more! For those pursuing higher education or traveling, the University of Alberta and Edmonton International Airport (YEG) are within convenient reach. Non-smoking Unit is in immaculate shape, offering 2 spacious bedrooms, full bath, tons of storage! Newer renovations includes paint, flooring, wooden features. With Wood burning fireplace you can enjoy cozy family/friends evenings in winter. This home is ready for quick possession. Well managed complex. Plenty of parking.

## **Community Information**

| Address<br>Area<br>Subdivision<br>City<br>County<br>Province<br>Postal Code             | 4 2115 118 Street<br>Edmonton<br>Skyrattler<br>Edmonton<br>ALBERTA<br>AB<br>T6J 5N1                                                                                                                                             |  |
|-----------------------------------------------------------------------------------------|---------------------------------------------------------------------------------------------------------------------------------------------------------------------------------------------------------------------------------|--|
| Amenities                                                                               |                                                                                                                                                                                                                                 |  |
| Amenities                                                                               | Off Street Parking, On Street Parking, No Smoking Home, Parking-Extra, Parking-Visitor                                                                                                                                          |  |
| Parking                                                                                 | Stall, See Remarks                                                                                                                                                                                                              |  |
| Interior                                                                                |                                                                                                                                                                                                                                 |  |
| Appliances<br>Heating<br>Fireplace<br>Fireplaces<br>Stories<br>Has Basement<br>Basement | Dishwasher-Built-In, Dryer, Refrigerator, Stove-Electric, Washer<br>Forced Air-1, Natural Gas<br>Yes<br>Woodstove<br>1<br>Yes<br>None, No Basement                                                                              |  |
| Exterior                                                                                |                                                                                                                                                                                                                                 |  |
| Exterior                                                                                | Wood, Vinyl                                                                                                                                                                                                                     |  |
| Exterior Features<br>Roof<br>Construction                                               | Backs Onto Park/Trees, Park/Reserve, Picnic Area, Playground Nearby,<br>Private Setting, Public Transportation, Ravine View, River Valley View,<br>Schools, Shopping Nearby, Ski Hill Nearby<br>Asphalt Shingles<br>Wood, Vinyl |  |