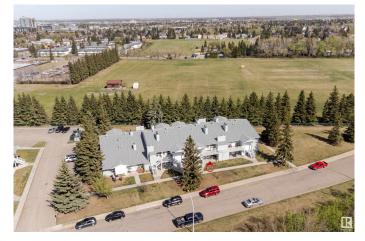

#### \$199,900

2 Bedroom, 1.00 Bathroom, 958 sqft Condo / Townhouse on 0.00 Acres

Skyrattler, Edmonton, AB

Nestled in the desirable Skyrattler SW Edmonton, this charming 2-bedroom townhouse offers a unique blend of tranquility and convenience. Imagine stepping out your front door to your very own ravine, providing a picturesque and private natural oasis. Situated in a quiet, family-oriented location, this home is ideally positioned close to top-rated schools. Enjoy easy access to tons of shopping and amenities, transportation (busses and LRT), parks, bike and hike trails and much more! For those pursuing higher education or traveling, the University of Alberta and Edmonton International Airport (YEG) are within convenient reach. Non-smoking Unit is in immaculate shape, offering 2 spacious bedrooms, full bath, tons of storage! Newer renovations includes paint, flooring, wooden features. With Wood burning fireplace you can enjoy cozy family/friends evenings in winter. This home is ready for quick possession. Well managed complex. Plenty of parking.

## **Community Information**

| Address<br>Area<br>Subdivision<br>City<br>County<br>Province<br>Postal Code             | 4 2115 118 Street<br>Edmonton<br>Skyrattler<br>Edmonton<br>ALBERTA<br>AB<br>T6J 5N1                                                                                                                                             |  |
|-----------------------------------------------------------------------------------------|---------------------------------------------------------------------------------------------------------------------------------------------------------------------------------------------------------------------------------|--|
| Amenities                                                                               |                                                                                                                                                                                                                                 |  |
| Amenities                                                                               | Off Street Parking, On Street Parking, No Smoking Home, Parking-Extra, Parking-Visitor                                                                                                                                          |  |
| Parking                                                                                 | Stall, See Remarks                                                                                                                                                                                                              |  |
| Interior                                                                                |                                                                                                                                                                                                                                 |  |
| Appliances<br>Heating<br>Fireplace<br>Fireplaces<br>Stories<br>Has Basement<br>Basement | Dishwasher-Built-In, Dryer, Refrigerator, Stove-Electric, Washer<br>Forced Air-1, Natural Gas<br>Yes<br>Woodstove<br>1<br>Yes<br>None, No Basement                                                                              |  |
| Exterior                                                                                |                                                                                                                                                                                                                                 |  |
| Exterior                                                                                | Wood, Vinyl                                                                                                                                                                                                                     |  |
| Exterior Features<br>Roof<br>Construction                                               | Backs Onto Park/Trees, Park/Reserve, Picnic Area, Playground Nearby,<br>Private Setting, Public Transportation, Ravine View, River Valley View,<br>Schools, Shopping Nearby, Ski Hill Nearby<br>Asphalt Shingles<br>Wood, Vinyl |  |