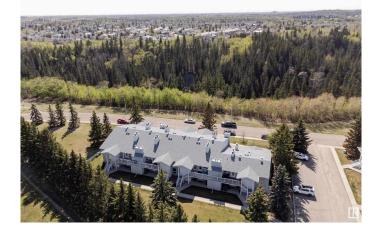

#### \$199,900

2 Bedroom, 1.00 Bathroom, 958 sqft Condo / Townhouse on 0.00 Acres

Skyrattler, Edmonton, AB

Nestled in the desirable Skyrattler SW Edmonton, this charming 2-bedroom townhouse offers a unique blend of tranquility and convenience. Imagine stepping out your front door to your very own ravine, providing a picturesque and private natural oasis. Situated in a quiet, family-oriented location, this home is ideally positioned close to top-rated schools. Enjoy easy access to tons of shopping and amenities, transportation (busses and LRT), parks, bike and hike trails and much more! For those pursuing higher education or traveling, the University of Alberta and Edmonton International Airport (YEG) are within convenient reach. Non-smoking Unit is in immaculate shape, offering 2 spacious bedrooms, full bath, tons of storage! Newer renovations includes paint, flooring, wooden features. With Wood burning fireplace you can enjoy cozy family/friends evenings in winter. This home is ready for quick possession. Well managed complex. Plenty of parking.

## **Community Information**

| Address<br>Area<br>Subdivision<br>City<br>County<br>Province<br>Postal Code             | 4 2115 118 Street<br>Edmonton<br>Skyrattler<br>Edmonton<br>ALBERTA<br>AB<br>T6J 5N1                                                                                                                                             |  |
|-----------------------------------------------------------------------------------------|---------------------------------------------------------------------------------------------------------------------------------------------------------------------------------------------------------------------------------|--|
| Amenities                                                                               |                                                                                                                                                                                                                                 |  |
| Amenities                                                                               | Off Street Parking, On Street Parking, No Smoking Home, Parking-Extra, Parking-Visitor                                                                                                                                          |  |
| Parking                                                                                 | Stall, See Remarks                                                                                                                                                                                                              |  |
| Interior                                                                                |                                                                                                                                                                                                                                 |  |
| Appliances<br>Heating<br>Fireplace<br>Fireplaces<br>Stories<br>Has Basement<br>Basement | Dishwasher-Built-In, Dryer, Refrigerator, Stove-Electric, Washer<br>Forced Air-1, Natural Gas<br>Yes<br>Woodstove<br>1<br>Yes<br>None, No Basement                                                                              |  |
| Exterior                                                                                |                                                                                                                                                                                                                                 |  |
| Exterior                                                                                | Wood, Vinyl                                                                                                                                                                                                                     |  |
| Exterior Features<br>Roof<br>Construction                                               | Backs Onto Park/Trees, Park/Reserve, Picnic Area, Playground Nearby,<br>Private Setting, Public Transportation, Ravine View, River Valley View,<br>Schools, Shopping Nearby, Ski Hill Nearby<br>Asphalt Shingles<br>Wood, Vinyl |  |