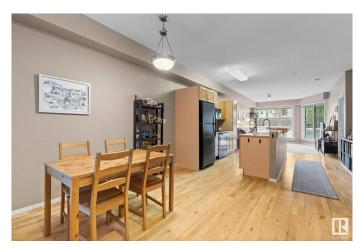

## \$205,000

2 Bedroom, 1.00 Bathroom, 911 sqft Condo / Townhouse on 0.00 Acres

Queen Mary Park, Edmonton, AB

Stylish Ground-Floor Condo in Prime Location! Located within walking distance to the Brewery District, Manchester Square, downtown, and scenic walking trails, this secure and modern 2-bedroom unit is perfect for investors or first-time home buyers. Enjoy an open-concept layout with a spacious kitchen, dining, and living area filled with natural light from large windows. Features include in-suite laundry, a good-sized balcony with a gas line, and underground parking. Close to all amenitiesâ€"urban living at its best!