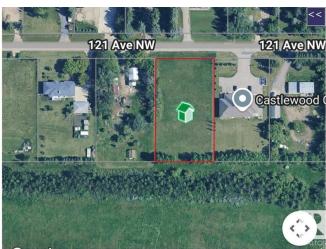

#### \$499,555

0 Bedroom, 0.00 Bathroom, Single Family on 0.00 Acres

Kinokamau Plains Area, Edmonton, AB

Custom build your very own dream home with a BIG SHOP? Or simply looking for a quiet acreage but do not want to be too far from the city? Here is a 1 acre of land with endless opportunities! Don't miss this incredible opportunity to own a rare 1-acre parcel in Northwest Edmonton, just 7 km from West Edmonton Mall & only a couple minutes to public transit! Enjoy ultra-convenient access to the Anthony Henday and Yellowhead Highway, making commuting a breeze. With flexible RR zoning, this lot offers endless potential for development or investment. Spacious dimensions of 157.1 ft x 276.7 ft make it a prime piece of real estate in a highly desirable location.

# **Community Information**

Address 18465 121 Avenue

Property Address: 18465 121 Avenue, EDMONTON T5V1R2

Area Edmonton

Subdivision Kinokamau Plains Area

City Edmonton
County ALBERTA

Province AB

Postal Code T5V 1R2