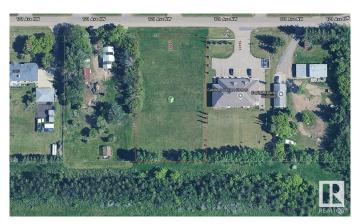

#### \$499,555

0 Bedroom, 0.00 Bathroom, Single Family on 0.00 Acres

Kinokamau Plains Area, Edmonton, AB

Custom build your very own dream home with a BIG SHOP? Or simply looking for a quiet acreage but do not want to be too far from the city? Here is a 1 acre of land with endless opportunities! Don't miss this incredible opportunity to own a rare 1-acre parcel in Northwest Edmonton, just 7 km from West Edmonton Mall & only a couple minutes to public transit! Enjoy ultra-convenient access to the Anthony Henday and Yellowhead Highway, making commuting a breeze. With flexible RR zoning, this lot offers endless potential for development or investment. Spacious dimensions of 157.1 ft x 276.7 ft make it a prime piece of real estate in a highly desirable location.

# **Community Information**

Address 18465 121 Avenue

Property Address: 18465 121 Avenue, EDMONTON T5V1R2

Area Edmonton

Subdivision Kinokamau Plains Area

City Edmonton
County ALBERTA

Province AB

Postal Code T5V 1R2