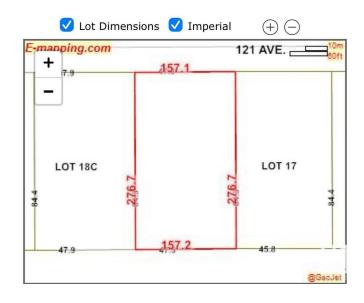

#### \$499,555

0 Bedroom, 0.00 Bathroom, Single Family on 0.00 Acres

Kinokamau Plains Area, Edmonton, AB

Custom build your very own dream home with a BIG SHOP? Or simply looking for a quiet acreage but do not want to be too far from the city? Here is a 1 acre of land with endless opportunities! Don't miss this incredible opportunity to own a rare 1-acre parcel in Northwest Edmonton, just 7 km from West Edmonton Mall & only a couple minutes to public transit! Enjoy ultra-convenient access to the Anthony Henday and Yellowhead Highway, making commuting a breeze. With flexible RR zoning, this lot offers endless potential for development or investment. Spacious dimensions of 157.1 ft x 276.7 ft make it a prime piece of real estate in a highly desirable location.

### **Exterior**

Exterior Features Shopping Nearby
Lot Description 157.1 ft x 276.7 ft