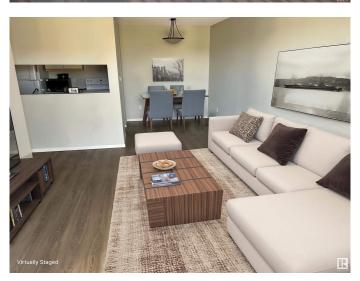

### \$149,900

1 Bedroom, 1.00 Bathroom, 633 sqft Condo / Townhouse on 0.00 Acres

Tawa, Edmonton, AB

VIEW of the PARK - Open Living Room and Dining Room with built-in storage cabinets and a European Style Kitchen, 4pce bath, Spacious Bedroom with ceiling fan and plenty of closet space, convenient In-suite laundry with washer and dryer. Excellent Condition throughout, Easy access to Whitemud and Henday, Close to the Grey Nuns Hospital and Millwoods Main Transit Station and New LRT. Other amenities close by include the Public Library and Seniors Centre plus Plenty of Shopping and Pets are allowed with board approval. EASY to VIEW.