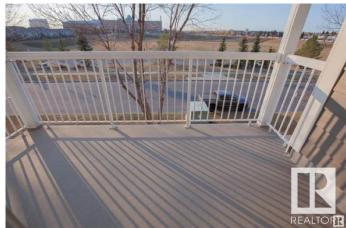

### \$149,900

1 Bedroom, 1.00 Bathroom, 633 sqft Condo / Townhouse on 0.00 Acres

Tawa, Edmonton, AB

VIEW of the PARK - Open Living Room and Dining Room with built-in storage cabinets and a European Style Kitchen, 4pce bath, Spacious Bedroom with ceiling fan and plenty of closet space, convenient In-suite laundry with washer and dryer. Excellent Condition throughout, Easy access to Whitemud and Henday, Close to the Grey Nuns Hospital and Millwoods Main Transit Station and New LRT. Other amenities close by include the Public Library and Seniors Centre plus Plenty of Shopping and Pets are allowed with board approval. EASY to VIEW.

#### **Amenities**

Amenities Intercom, Parking-Visitor, Patio

Parking Spaces 1

Parking Stall