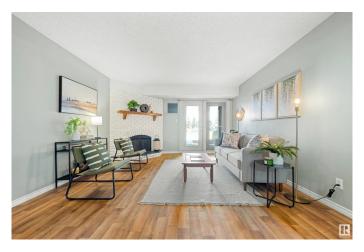

#### \$119,900

2 Bedroom, 1.00 Bathroom, 945 sqft Condo / Townhouse on 0.00 Acres

Ermineskin, Edmonton, AB

Spacious 2-bedroom condo in a prime location across from a park and steps to the LRT! This main floor unit offers direct access through patio doorsâ€"no need to go through the building. Inside, enjoy updated flooring, fresh paint, modern trim, and a newer furnace and hot water tank. The kitchen features quartz countertops, and the upgraded bathroom boasts a new double-sink vanity. The primary bedroom includes a walk-through closet with cheater access to the stylish 5pc bath. Both bedrooms and the living room are generously sized, plus there's a large in-suite storage closet. Walking distance to all amenities, including South Edmonton Common, and perfect for commuters!

### Interior

Appliances Dishwasher-Built-In, Microwave Hood Fan, Refrigerator, Stove-Electric

Heating Forced Air-1, Natural Gas

Fireplace Yes

Fireplaces Brick Facing