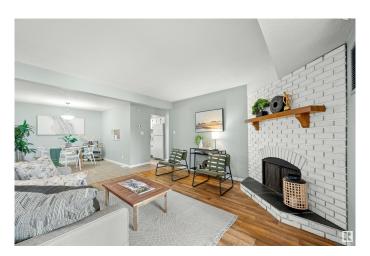

#### \$119,900

2 Bedroom, 1.00 Bathroom, 945 sqft Condo / Townhouse on 0.00 Acres

Ermineskin, Edmonton, AB

Spacious 2-bedroom condo in a prime location across from a park and steps to the LRT! This main floor unit offers direct access through patio doorsâ€"no need to go through the building. Inside, enjoy updated flooring, fresh paint, modern trim, and a newer furnace and hot water tank. The kitchen features quartz countertops, and the upgraded bathroom boasts a new double-sink vanity. The primary bedroom includes a walk-through closet with cheater access to the stylish 5pc bath. Both bedrooms and the living room are generously sized, plus there's a large in-suite storage closet. Walking distance to all amenities, including South Edmonton Common, and perfect for commuters!

### Interior

Appliances Dishwasher-Built-In, Microwave Hood Fan, Refrigerator, Stove-Electric

Heating Forced Air-1, Natural Gas

Fireplace Yes

Fireplaces Brick Facing