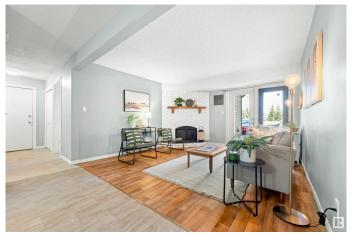

#### \$119,900

2 Bedroom, 1.00 Bathroom, 945 sqft Condo / Townhouse on 0.00 Acres

Ermineskin, Edmonton, AB

Spacious 2-bedroom condo in a prime location across from a park and steps to the LRT! This main floor unit offers direct access through patio doorsâ€"no need to go through the building. Inside, enjoy updated flooring, fresh paint, modern trim, and a newer furnace and hot water tank. The kitchen features quartz countertops, and the upgraded bathroom boasts a new double-sink vanity. The primary bedroom includes a walk-through closet with cheater access to the stylish 5pc bath. Both bedrooms and the living room are generously sized, plus there's a large in-suite storage closet. Walking distance to all amenities, including South Edmonton Common, and perfect for commuters!

### Interior

Appliances Dishwasher-Built-In, Microwave Hood Fan, Refrigerator, Stove-Electric

Heating Forced Air-1, Natural Gas

Fireplace Yes

Fireplaces Brick Facing