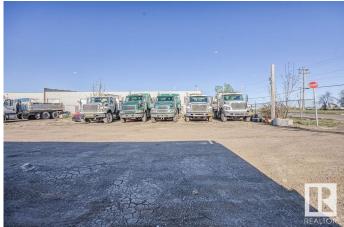

# \$1,200,000

0 Bedroom, 0.00 Bathroom, Land Commercial on 0.00 Acres

Weir Industrial, Edmonton, AB

Are you looking for a Truck Yard within the city? Well look no further, This 1.07 Acre Gravelled Yard is looking for its new owner. Have other plans? Well this is Zoned for Medium Industrial as well! Come take a look.