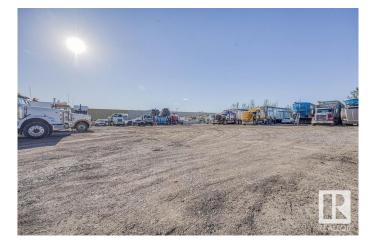

# \$1,200,000

0 Bedroom, 0.00 Bathroom, Land Commercial on 0.00 Acres

Weir Industrial, Edmonton, AB

Are you looking for a Truck Yard within the city? Well look no further, This 1.07 Acre Gravelled Yard is looking for its new owner. Have other plans? Well this is Zoned for Medium Industrial as well! Come take a look.