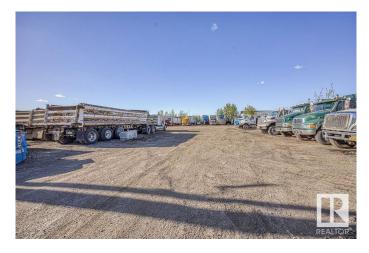

# \$1,200,000

0 Bedroom, 0.00 Bathroom, Land Commercial on 0.00 Acres

Weir Industrial, Edmonton, AB

Are you looking for a Truck Yard within the city? Well look no further, This 1.07 Acre Gravelled Yard is looking for its new owner. Have other plans? Well this is Zoned for Medium Industrial as well! Come take a look.