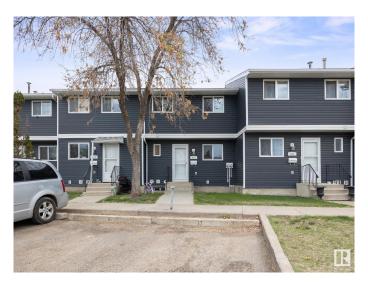

## \$214,900

3 Bedroom, 1.50 Bathroom, 1,275 sqft Condo / Townhouse on 0.00 Acres

Dunluce, Edmonton, AB

Welcome to this beautiful townhouse in Dunluce! This 1275sqft, 3 bedroom property features NEW paint throughout. Inside you'll be greeted by your bright kitchen with natural light flowing in. The open concept dining and living room has tons of space for the family for many years to come. Upstairs, you'll find your 3 bedrooms all with plenty of room. The primary bedroom being massive in size, with walkthrough closet to the bathroom! This property is move in ready with MANY upgrades being done to the complex already. Near all major amenities including grocery shopping, banks, gym and public transportation, this home is perfect for you and your family for years!

#### **Exterior**

Exterior Wood, Vinyl

Exterior Features Fenced, Flat Site, Playground Nearby, Public Transportation, Schools,

**Shopping Nearby** 

Roof Asphalt Shingles

Construction Wood, Vinyl

Foundation Concrete Perimeter