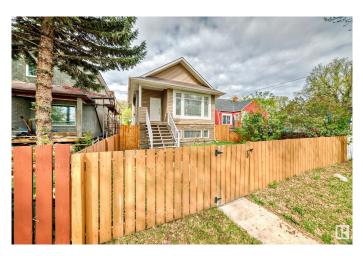

## \$455,000

4 Bedroom, 2.50 Bathroom, 1,570 sqft Single Family on 0.00 Acres

Alberta Avenue, Edmonton, AB

Nestled on a quiet, tree-lined street in Alberta Avenue, this stunning custom-built 4-level split offers over 2,000 sq ft of beautifully upgraded living space. Featuring hardwood floors, tile, granite countertops throughout, central air conditioning, and a high-efficiency furnace, this home is move-in ready. A spacious 22x22 detached garage adds even more value. Upstairs, the expansive primary bedroom includes a large walk-in closet and a luxurious 5-piece ensuite with a deep soaker tub that also serves as the main bath. The main level boasts soaring vaulted ceilings, a welcoming foyer, a bright living room, a dinette area, and a gorgeous kitchen with an island, full-sized pantry, and ample storage. The third level features a cozy family room with a gas fireplace, a 2-piece bathroom, and an additional bedroom or den. This home is stunning and waiting for it's new family.

# **Community Information**

| Address     | 11942 90 Street |
|-------------|-----------------|
| Area        | Edmonton        |
| Subdivision | Alberta Avenue  |
| City        | Edmonton        |
| County      | ALBERTA         |
| Province    | AB              |
| Postal Code | T5B 3Y9         |