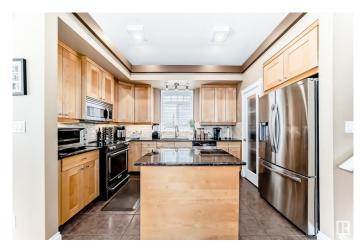

## \$455,000

4 Bedroom, 2.50 Bathroom, 1,570 sqft Single Family on 0.00 Acres

Alberta Avenue, Edmonton, AB

Nestled on a quiet, tree-lined street in Alberta Avenue, this stunning custom-built 4-level split offers over 2,000 sq ft of beautifully upgraded living space. Featuring hardwood floors, tile, granite countertops throughout, central air conditioning, and a high-efficiency furnace, this home is move-in ready. A spacious 22x22 detached garage adds even more value. Upstairs, the expansive primary bedroom includes a large walk-in closet and a luxurious 5-piece ensuite with a deep soaker tub that also serves as the main bath. The main level boasts soaring vaulted ceilings, a welcoming foyer, a bright living room, a dinette area, and a gorgeous kitchen with an island, full-sized pantry, and ample storage. The third level features a cozy family room with a gas fireplace, a 2-piece bathroom, and an additional bedroom or den. This home is stunning and waiting for it's new family.

### Interior

| Interior Features | ensuite bathroom                                                                                                                                                                       |
|-------------------|----------------------------------------------------------------------------------------------------------------------------------------------------------------------------------------|
| Appliances        | Air Conditioning-Central, Dishwasher-Built-In, Dryer, Garage Opener,<br>Hood Fan, Refrigerator, Stove-Electric, Vacuum System Attachments,<br>Vacuum Systems, Washer, Window Coverings |
| Heating           | Forced Air-1, Natural Gas                                                                                                                                                              |
| Stories           | 4                                                                                                                                                                                      |
| Has Basement      | Yes                                                                                                                                                                                    |
| Basement          | Full, Finished                                                                                                                                                                         |
| Exterior          |                                                                                                                                                                                        |
| Exterior          | Wood, Vinyl                                                                                                                                                                            |