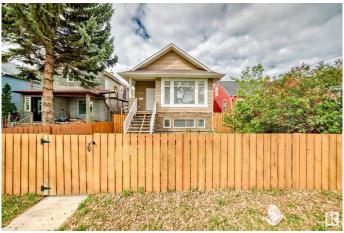

## \$455,000

4 Bedroom, 2.50 Bathroom, 1,570 sqft Single Family on 0.00 Acres

Alberta Avenue, Edmonton, AB

Nestled on a quiet, tree-lined street in Alberta Avenue, this stunning custom-built 4-level split offers over 2,000 sq ft of beautifully upgraded living space. Featuring hardwood floors, tile, granite countertops throughout, central air conditioning, and a high-efficiency furnace, this home is move-in ready. A spacious 22x22 detached garage adds even more value. Upstairs, the expansive primary bedroom includes a large walk-in closet and a luxurious 5-piece ensuite with a deep soaker tub that also serves as the main bath. The main level boasts soaring vaulted ceilings, a welcoming foyer, a bright living room, a dinette area, and a gorgeous kitchen with an island, full-sized pantry, and ample storage. The third level features a cozy family room with a gas fireplace, a 2-piece bathroom, and an additional bedroom or den. This home is stunning and waiting for it's new family.

# **Community Information**

| Address     | 11942 90 Street |
|-------------|-----------------|
| Area        | Edmonton        |
| Subdivision | Alberta Avenue  |
| City        | Edmonton        |
| County      | ALBERTA         |
| Province    | AB              |
| Postal Code | T5B 3Y9         |