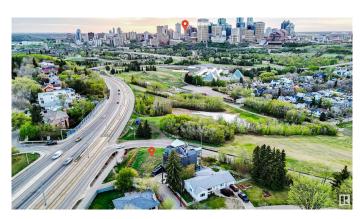

### \$525,000

0 Bedroom, 0.00 Bathroom, Single Family on 0.00 Acres

Strathearn, Edmonton, AB

RARE OPPORTUNITY ON STRATHEARN DRIVE! Build your custom dream home on this exceptional 321.76 mÂ2 vacant lot offering panoramic views of Edmonton's downtown skyline, river valley, and the Muttart Conservatory. Located in one of the city's most prestigious and scenic communities, this property is zoned RF3. Whether you envision a modern masterpiece with rooftop patio, triple underground garage, or luxury walkout, this lot is your canvas. Just steps from the LRT, Gallagher Park, Folk Fest grounds, and minutes to downtown, Whyte Ave, and the U of A. This is your chance to live above it all in a location that offers both natural beauty and urban convenience. Don't miss this once-in-a-lifetime opportunity!

# **Community Information**

Address 9260a Strathearn Drive

Area Edmonton
Subdivision Strathearn
City Edmonton
County ALBERTA

Province AB

Postal Code T6C 4E2

# **Exterior**

Exterior Features Hillside, Playground Nearby, Public Swimming Pool, Public

Transportation, River Valley View, Schools, Shopping Nearby, Ski Hill

Nearby, View City, View Downtown