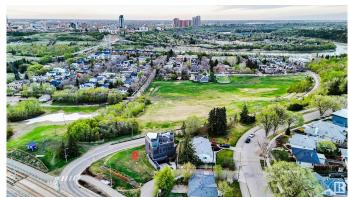

### \$525,000

0 Bedroom, 0.00 Bathroom, Single Family on 0.00 Acres

Strathearn, Edmonton, AB

RARE OPPORTUNITY ON STRATHEARN DRIVE! Build your custom dream home on this exceptional 321.76 mÂ2 vacant lot offering panoramic views of Edmonton's downtown skyline, river valley, and the Muttart Conservatory. Located in one of the city's most prestigious and scenic communities, this property is zoned RF3. Whether you envision a modern masterpiece with rooftop patio, triple underground garage, or luxury walkout, this lot is your canvas. Just steps from the LRT, Gallagher Park, Folk Fest grounds, and minutes to downtown, Whyte Ave, and the U of A. This is your chance to live above it all in a location that offers both natural beauty and urban convenience. Don't miss this once-in-a-lifetime opportunity!

# **Exterior**

Exterior Features Hillside, Playground Nearby, Public Swimming Pool, Public

Transportation, River Valley View, Schools, Shopping Nearby, Ski Hill

Nearby, View City, View Downtown