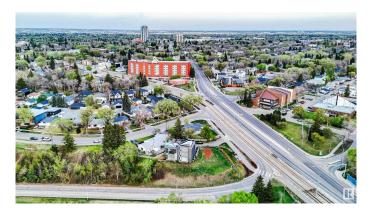

### \$525,000

0 Bedroom, 0.00 Bathroom, Single Family on 0.00 Acres

Strathearn, Edmonton, AB

RARE OPPORTUNITY ON STRATHEARN DRIVE! Build your custom dream home on this exceptional 321.76 mÂ2 vacant lot offering panoramic views of Edmonton's downtown skyline, river valley, and the Muttart Conservatory. Located in one of the city's most prestigious and scenic communities, this property is zoned RF3. Whether you envision a modern masterpiece with rooftop patio, triple underground garage, or luxury walkout, this lot is your canvas. Just steps from the LRT, Gallagher Park, Folk Fest grounds, and minutes to downtown, Whyte Ave, and the U of A. This is your chance to live above it all in a location that offers both natural beauty and urban convenience. Don't miss this once-in-a-lifetime opportunity!

# **Exterior**

Exterior Features Hillside, Playground Nearby, Public Swimming Pool, Public

Transportation, River Valley View, Schools, Shopping Nearby, Ski Hill

Nearby, View City, View Downtown