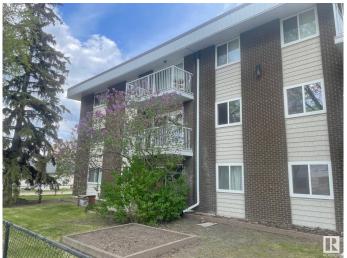

## \$114,900

2 Bedroom, 1.00 Bathroom, 1,003 sqft Condo / Townhouse on 0.00 Acres

Queen Mary Park, Edmonton, AB

Welcome to Crystal Court! Situated on a quiet, tree-lined street, this corner unit offers 1,003 sq ft of well-designed living space, featuring two spacious bedrooms and a 4-piece bathroom. The kitchen boasts plenty of counter and cupboard space, perfect for cooking and storage. This bright and airy unit is immaculate and exceptionally well maintained. You'll also enjoy the convenience of an outdoor parking stall just steps away. Located close to MacEwan University, NAIT, the Brewery District, and the vibrant shops and restaurants of 124 Street. Buyers are eligible for the BGRS program on this property.