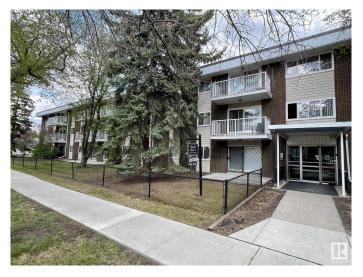

## \$114,900

2 Bedroom, 1.00 Bathroom, 1,003 sqft Condo / Townhouse on 0.00 Acres

Queen Mary Park, Edmonton, AB

Welcome to Crystal Court! Situated on a quiet, tree-lined street, this corner unit offers 1,003 sq ft of well-designed living space, featuring two spacious bedrooms and a 4-piece bathroom. The kitchen boasts plenty of counter and cupboard space, perfect for cooking and storage. This bright and airy unit is immaculate and exceptionally well maintained. You'll also enjoy the convenience of an outdoor parking stall just steps away. Located close to MacEwan University, NAIT, the Brewery District, and the vibrant shops and restaurants of 124 Street. Buyers are eligible for the BGRS program on this property.

#### **Exterior**

Exterior Wood, Brick, Vinyl

Exterior Features Back Lane, Public Transportation, Schools, Shopping Nearby

Roof Tar & Damp; Gravel
Construction Wood, Brick, Vinyl
Foundation Concrete Perimeter