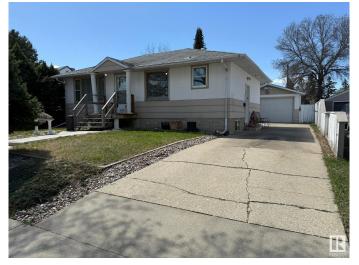

#### \$399.900

4 Bedroom, 2.50 Bathroom, 1,195 sqft Single Family on 0.00 Acres

Canora, Edmonton, AB

Located in the mature and convenient Canora neighborhood of Edmonton, this 4 bedroom, 3 bathroom home offers excellent potential for investors or those looking to personalize a space. Featuring alley access to a double attached garage â€" with one side stretching an impressive 47 feet in a tandem configuration â€" there's drive-through access and plenty of room for a workshop, toys, or extra parking. Inside, you'll find a functional main kitchen and a second kitchen in the basement, making it ideal for extended family, guests, or future suite potential. With spacious living areas and a versatile layout, this home is ready for your updates or to start generating income right away. Great location close to schools, transit, and amenities!

## **Amenities**

Amenities Hot Water Natural Gas

Parking Double Garage Detached, Single Garage Detached