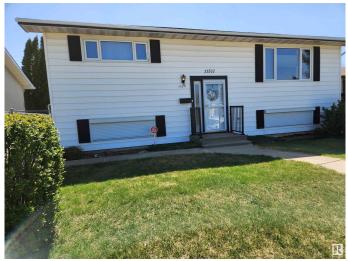

#### \$525,000

4 Bedroom, 2.00 Bathroom, 1,054 sqft Single Family on 0.00 Acres

Royal Gardens (Edmonton), Edmonton, AB

This beautifully maintained and extensively renovated home in Royal Gardens facing a green belt is a must to see . The home features a 20x22ft 2 car garage and an additional 24x19 ft. heated workshop/garage. The home was re-shingled in 2014, insulation is upgraded and has all new windows and new front and back doors. The kitchen was renovated in 2015 with, water filtration system and awesome pull out cabinets and pantry spaces. Bathrooms were renovated in 2019. There is a full kitchen, 2 bedrooms and a bathroom down. Both furnaces are newer (2021/2024). There are even leaf filters on the house gutters, new railings inside and out, privacy roll shutters on all the lower level windows, and a security system with 2 keypads, back, front and doorbell cameras and programmable lights under the front eaves. The back yard features a deck with a gazebo and garden boxes. Close to Southgate, LRT and U of A.