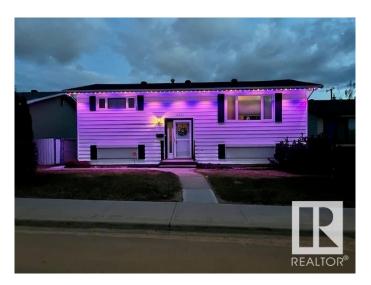

#### \$525,000

4 Bedroom, 2.00 Bathroom, 1,054 sqft Single Family on 0.00 Acres

Royal Gardens (Edmonton), Edmonton, AB

This beautifully maintained and extensively renovated home in Royal Gardens facing a green belt is a must to see . The home features a 20x22ft 2 car garage and an additional 24x19 ft. heated workshop/garage. The home was re-shingled in 2014, insulation is upgraded and has all new windows and new front and back doors. The kitchen was renovated in 2015 with, water filtration system and awesome pull out cabinets and pantry spaces. Bathrooms were renovated in 2019. There is a full kitchen, 2 bedrooms and a bathroom down. Both furnaces are newer (2021/2024). There are even leaf filters on the house gutters, new railings inside and out, privacy roll shutters on all the lower level windows, and a security system with 2 keypads, back, front and doorbell cameras and programmable lights under the front eaves. The back yard features a deck with a gazebo and garden boxes. Close to Southgate, LRT and U of A.