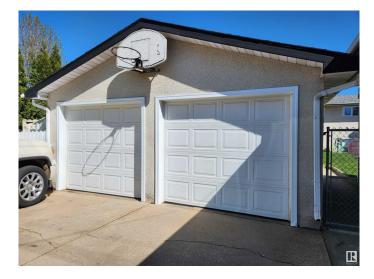

#### \$525,000

4 Bedroom, 2.00 Bathroom, 1,054 sqft Single Family on 0.00 Acres

Royal Gardens (Edmonton), Edmonton, AB

This beautifully maintained and extensively renovated home in Royal Gardens facing a green belt is a must to see . The home features a 20x22ft 2 car garage and an additional 24x19 ft. heated workshop/garage. The home was re-shingled in 2014, insulation is upgraded and has all new windows and new front and back doors. The kitchen was renovated in 2015 with, water filtration system and awesome pull out cabinets and pantry spaces. Bathrooms were renovated in 2019. There is a full kitchen, 2 bedrooms and a bathroom down. Both furnaces are newer (2021/2024). There are even leaf filters on the house gutters, new railings inside and out, privacy roll shutters on all the lower level windows, and a security system with 2 keypads, back, front and doorbell cameras and programmable lights under the front eaves. The back yard features a deck with a gazebo and garden boxes. Close to Southgate, LRT and U of A.

## **Community Information**

| Address           | 11511 43 Avenue                                                                                                                                                                        |
|-------------------|----------------------------------------------------------------------------------------------------------------------------------------------------------------------------------------|
| Area              | Edmonton                                                                                                                                                                               |
| Subdivision       | Royal Gardens (Edmonton)                                                                                                                                                               |
| City              | Edmonton                                                                                                                                                                               |
| County            | ALBERTA                                                                                                                                                                                |
| Province          | AB                                                                                                                                                                                     |
| Postal Code       | T6Y 0Y6                                                                                                                                                                                |
| Amenities         |                                                                                                                                                                                        |
| Amenities         | Air Conditioner, Closet Organizers, Deck, Detectors Smoke, Gazebo,<br>Insulation-Upgraded, No Smoking Home, Vinyl Windows, Workshop                                                    |
| Parking Spaces    | 5                                                                                                                                                                                      |
| Parking           | Double Garage Detached, Shop                                                                                                                                                           |
| Interior          |                                                                                                                                                                                        |
| Appliances        | Air Conditioning-Central, Dishwasher-Built-In, Dryer, Garage Control,<br>Garage Opener, Washer, Window Coverings, Refrigerators-Two,<br>Stoves-Two, Curtains and Blinds, Garage Heater |
| Heating           | Forced Air-2, Natural Gas                                                                                                                                                              |
| Stories           | 2                                                                                                                                                                                      |
| Has Basement      | Yes                                                                                                                                                                                    |
| Basement          | Full, Finished                                                                                                                                                                         |
| Exterior          |                                                                                                                                                                                        |
| Exterior          | Wood, Vinyl                                                                                                                                                                            |
| Exterior Features | Back Lane, Fenced, Fruit Trees/Shrubs, Landscaped, Schools, Shopping Nearby                                                                                                            |
| Roof              | Asphalt Shingles                                                                                                                                                                       |
| Construction      | Wood, Vinyl                                                                                                                                                                            |