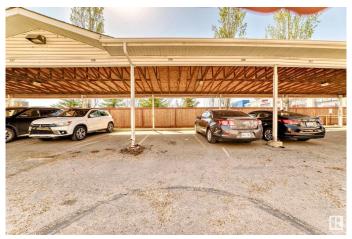

the desirable Wild Rose community offers 835 square feet of comfortable living space. Featuring 2 spacious bedrooms, 2 full bathrooms, a terrific kitchen, and a large living room, this home is designed for both function and comfort. Enjoy the convenience of in-suite laundry and your very own covered, energized, titled parking stall (carport). Step outside to a private ground-floor patio with sunny south exposure. Building Amenities, Guest Suite for overnight visitors, Social Room for gatherings and events. Easy access to Anthony Henday Drive . Just minutes from freeways, shopping, schools, parks, and more!



#### **Essential Information**

MLS® # E4434681

Price \$178,700

Bedrooms 2

Bathrooms 2.00

Full Baths 2

Square Footage 837

Acres 0.00 Year Built 2005

Type Condo / Townhouse







Sub-Type Lowrise Apartment

Style Single Level Apartment

Status Active

# **Community Information**

Address 135 3425 19 Street

Area Edmonton
Subdivision Wild Rose
City Edmonton
County ALBERTA

Province AB

Postal Code T6T 2B5

#### **Amenities**

Amenities Detectors Smoke, Patio

Parking Single Carport

# Interior

Interior Features ensuite bathroom

Appliances Dishwasher-Built-In, Dryer, Refrigerator, Stove-Electric, Washer

Heating Baseboard, Natural Gas

# of Stories 1

Stories 1

Has Basement Yes

Basement None, No Basement

# **Exterior**

Exterior Wood, Brick, Vinyl

Exterior Features Golf Nearby, Landscaped, Playground Nearby, Public Swimming Pool,

Public Transportation, Schools, Shopping Nearby

Roof Asphalt Shingles
Construction Wood, Brick, Vinyl
Foundation Concrete Perim