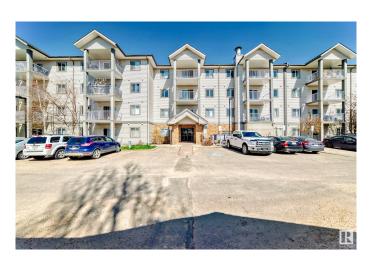

# \$178,700 - 135 3425 19 Street, Edmonton

MLS® #E4434681

#### \$178,700

2 Bedroom, 2.00 Bathroom, 837 sqft Condo / Townhouse on 0.00 Acres

Wild Rose, Edmonton, AB

Perfect Location!!! This beautifully maintained main floor unit in the desirable Wild Rose community offers 835 square feet of comfortable living space. Featuring 2 spacious bedrooms, 2 full bathrooms, a terrific kitchen, and a large living room, this home is designed for both function and comfort. Enjoy the convenience of in-suite laundry and your very own covered, energized, titled parking stall (carport). Step outside to a private ground-floor patio with sunny south exposure. Building Amenities, Guest Suite for overnight visitors, Social Room for gatherings and events. Easy access to Anthony Henday Drive . Just minutes from freeways, shopping, schools, parks, and more!

# **Community Information**

Address 135 3425 19 Street

Area Edmonton
Subdivision Wild Rose
City Edmonton
County ALBERTA

Province AB

Postal Code T6T 2B5