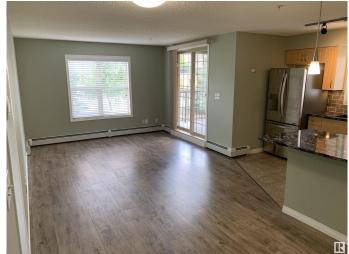

### \$209,000

2 Bedroom, 2.00 Bathroom, 869 sqft Condo / Townhouse on 0.00 Acres

Rutherford (Edmonton), Edmonton, AB

Excellent Corner Unit in Rutherford Village.
Underground Heated Parking, In-Suite
Laundry, Secured Storage and More! You'll
love this gorgeous 2 bedrooms, 2 bath, open
concept apartment condo featuring a master
bedroom with ensuite and walk-through closet.
Get set for year round BBQ's with the natural
gas hook-up on your covered balcony.
Includes fridge,stove, hood fan,dishwasher,
washer and dryer along with all the window
coverings. Condo fees include heat, power
and water. Close to walking and bike trails,
transportation, banking, schools, medical
services and shopping.

#### Interior

Interior Features ensuite bathroom

Appliances Dishwasher-Built-In, Dryer, Microwave Hood Fan, Oven-Built-In,

Oven-Microwave, Refrigerator, Stove-Electric, Washer

Heating Forced Air-1, Natural Gas