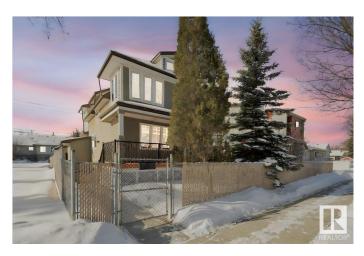

## \$489,000

6 Bedroom, 3.50 Bathroom, 1,797 sqft Single Family on 0.00 Acres

Eastwood, Edmonton, AB

INVESTOR ALERT/FIRST TIME BUYER--supplement your mortgage with

rental income! Brand new character home updated modern to standards; renovated from studs up: New insulation, shingles, high efficiency furnace tankless hot water. SIX **BEDROOM total. MAIN UNIT features: Large** kitchen, quartz countertops, 4 new stainless steel appliances, extra cabinets under a 4'x8' peninsula and pantry. Flex room/bedroom with roughed in shower next to powder room. Abundant natural light in dining room, living room, and front entry with closet and storage bench. Vinyl plank and ceramic flooring between separate SECOND KITCHEN and mud room. SECOND FLOOR FEATURES: loft style vaulted ceiling & large triple-pane windows, 2 bedrooms. Ample space ensuite & walk-in closet in master suite, with second floor laundry. Vinyl plank flooring throughout with porcelain tile bathroom. SEPARATE ENTRANCE: basement 3 Bed; each room vanity sink & fridge. OVERSIZED double detached garage room for 4 vehicles.

### Exterior

| Exterior          | Wood, Vinyl                                                                                                                                                                                              |
|-------------------|----------------------------------------------------------------------------------------------------------------------------------------------------------------------------------------------------------|
| Exterior Features | Back Lane, Fenced, Flat Site, Fruit Trees/Shrubs, Landscaped, Low Maintenance Landscape, No Through Road, Public Transportation, Schools, Shopping Nearby, Subdividable Lot, Vegetable Garden, View City |
| Roof              | Asphalt Shingles                                                                                                                                                                                         |
| Construction      | Wood, Vinyl                                                                                                                                                                                              |
| Foundation        | Concrete Perimeter                                                                                                                                                                                       |