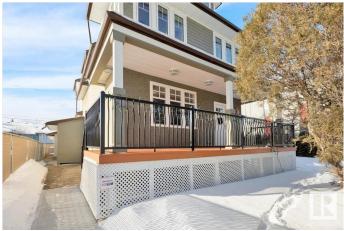

### Amenities

| Amenities         |                                                                                                                                                                                                                                                     |
|-------------------|-----------------------------------------------------------------------------------------------------------------------------------------------------------------------------------------------------------------------------------------------------|
| Amenities         | Air Conditioner, Carbon Monoxide Detectors, Ceiling 10 ft., Ceiling 9 ft.,<br>Deck, Hot Wtr Tank-Energy Star, Low Flow Faucets/Shower, Low<br>Flw/Dual Flush Toilet, No Animal Home, No Smoking Home, Patio,<br>Smart/Program. Thermostat, Skylight |
| Parking Spaces    | 4                                                                                                                                                                                                                                                   |
| Parking           | Double Garage Detached, Rear Drive Access                                                                                                                                                                                                           |
| Interior          |                                                                                                                                                                                                                                                     |
| Interior Features | ensuite bathroom                                                                                                                                                                                                                                    |
| Appliances        | Air Conditioning-Central, Dishwasher-Built-In, Garage Opener,<br>Oven-Microwave, Refrigerator, Window Coverings, Dryer-Two,<br>Stoves-Two, Washers-Two, Microwave Hood Fan-Two                                                                      |
| Heating           | Baseboard, Forced Air-1, Electric, Natural Gas                                                                                                                                                                                                      |
| Stories           | 2                                                                                                                                                                                                                                                   |
| Has Suite         | Yes                                                                                                                                                                                                                                                 |
| Has Basement      | Yes                                                                                                                                                                                                                                                 |
| Basement          | Full, Finished                                                                                                                                                                                                                                      |
|                   |                                                                                                                                                                                                                                                     |

### Exterior

| Exterior          | Wood, Vinyl                                                                                                                                                                                              |
|-------------------|----------------------------------------------------------------------------------------------------------------------------------------------------------------------------------------------------------|
| Exterior Features | Back Lane, Fenced, Flat Site, Fruit Trees/Shrubs, Landscaped, Low Maintenance Landscape, No Through Road, Public Transportation, Schools, Shopping Nearby, Subdividable Lot, Vegetable Garden, View City |
| Roof              | Asphalt Shingles                                                                                                                                                                                         |
| Construction      | Wood, Vinyl                                                                                                                                                                                              |
| Foundation        | Concrete Perimeter                                                                                                                                                                                       |