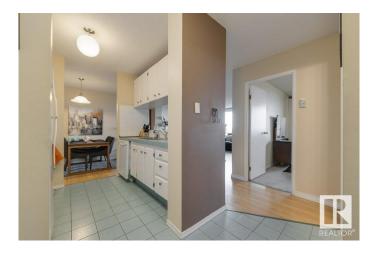

## \$225,000

1 Bedroom, 1.00 Bathroom, 717 sqft Condo / Townhouse on 0.00 Acres

Strathcona, Edmonton, AB

Welcome to Heritage House in beautiful Strathcona! This 1 bed/1 bath 11th floor condo has stunning panoramic downtown views and is close to the University, Whyte Avenue, shopping, schools, parks, downtown, walking trails, public transportation- perfect for students and those wanting an urban lifestyle. Full of natural light, the condo features a spacious open concept living room/ dining room, functional galley kitchen w/ dishwasher and garburator, large bright bedroom and 4 pc bath. Other features include a huge north facing balcony, in-suite storage, laundry room on each building floor, rooftop deck with BBQ area, exercise space, and 1 stall- underground parking.

Room/Centre

Parking Underground

Interior

Appliances Dishwasher-Built-In, Garburator, Hood Fan, Refrigerator, Stove-Electric

Heating Forced Air-1, Natural Gas