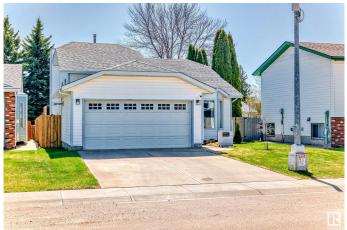

#### \$469,900

4 Bedroom, 3.00 Bathroom, 1,156 sqft Single Family on 0.00 Acres

Kilkenny, Edmonton, AB

The beautiful Bi-level single-family home in Edmonton north Kilkenny area featuring 4 bedrooms, 3 full bathrooms, double attached garage, and south-facing backyard. Offering nearly 2,000 sq ft living space, this home boasts extensive upgrades, including newer shingles, most newer windows, new fence, newer furnace, Air Condition, newer HTW, an irrigation system, and a "heated garage" The house is renovated and immaculately maintained. When enter you will be impressed by the high ceiling living room with gleaming hardwood flooring throughout. Remodeled kitchen features high-end appliances. The master bedroom has its own huge walk-in closet, makeup desk, and full ensuite bathroom. Fully finished lower level is completed with open rec room area, additional 2 bedrooms which all have large windows, and another full bathroom. Enjoy your summer night at the beautiful deck and south backyard.

# **Community Information**

| Address           | 7727 152b Avenue                                                                                                |
|-------------------|-----------------------------------------------------------------------------------------------------------------|
| Area              | Edmonton                                                                                                        |
| Subdivision       | Kilkenny                                                                                                        |
| City              | Edmonton                                                                                                        |
| County            | ALBERTA                                                                                                         |
| Province          | AB                                                                                                              |
| Postal Code       | T5C 3M3                                                                                                         |
| Amenities         |                                                                                                                 |
| Amenities         | Air Conditioner, Deck, Vaulted Ceiling                                                                          |
| Parking           | Double Garage Attached                                                                                          |
| Interior          |                                                                                                                 |
| Interior Features | ensuite bathroom                                                                                                |
| Appliances        | Air Conditioning-Central, Dishwasher-Built-In, Dryer, Hood Fan, Oven-Microwave, Refrigerator, Stove-Gas, Washer |
| Heating           | Forced Air-1, Natural Gas                                                                                       |
| Stories           | 2                                                                                                               |
| Has Basement      | Yes                                                                                                             |
| Basement          | Full, Finished                                                                                                  |