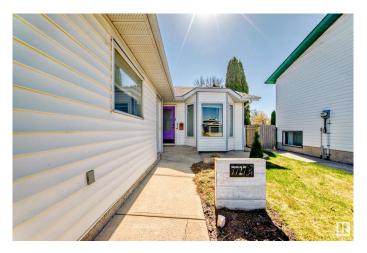

#### \$469,900

4 Bedroom, 3.00 Bathroom, 1,156 sqft Single Family on 0.00 Acres

Kilkenny, Edmonton, AB

The beautiful Bi-level single-family home in Edmonton north Kilkenny area featuring 4 bedrooms, 3 full bathrooms, double attached garage, and south-facing backyard. Offering nearly 2,000 sq ft living space, this home boasts extensive upgrades, including newer shingles, most newer windows, new fence, newer furnace, Air Condition, newer HTW, an irrigation system, and a "heated garage" The house is renovated and immaculately maintained. When enter you will be impressed by the high ceiling living room with gleaming hardwood flooring throughout. Remodeled kitchen features high-end appliances. The master bedroom has its own huge walk-in closet, makeup desk, and full ensuite bathroom. Fully finished lower level is completed with open rec room area, additional 2 bedrooms which all have large windows, and another full bathroom. Enjoy your summer night at the beautiful deck and south backyard.

# **Community Information**

| Address           | 7727 152b Avenue                                                                                                |
|-------------------|-----------------------------------------------------------------------------------------------------------------|
| Area              | Edmonton                                                                                                        |
| Subdivision       | Kilkenny                                                                                                        |
| City              | Edmonton                                                                                                        |
| County            | ALBERTA                                                                                                         |
| Province          | AB                                                                                                              |
| Postal Code       | T5C 3M3                                                                                                         |
| Amenities         |                                                                                                                 |
| Amenities         | Air Conditioner, Deck, Vaulted Ceiling                                                                          |
| Parking           | Double Garage Attached                                                                                          |
| Interior          |                                                                                                                 |
| Interior Features | ensuite bathroom                                                                                                |
| Appliances        | Air Conditioning-Central, Dishwasher-Built-In, Dryer, Hood Fan, Oven-Microwave, Refrigerator, Stove-Gas, Washer |
| Heating           | Forced Air-1, Natural Gas                                                                                       |
| Stories           | 2                                                                                                               |
| Has Basement      | Yes                                                                                                             |
| Basement          | Full, Finished                                                                                                  |