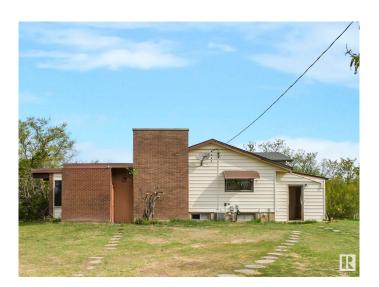

# \$850,000

4 Bedroom, 2.00 Bathroom, 1,848 sqft Rural on 10.92 Acres

None, Rural Strathcona County, AB

Rare Find! Coveted Acreage Living WITHOUT Subdivision Restrictions on CITY WATER. 6 km East of Sherwood Park! Location!Location! Discover privacy and convenience on this exceptional almost 11 acre property bordering the desirable Habitat Acres. This bright spacious 1,800+ sq ft, 4-level split offers a unique lifestyle, enhanced with new shingles(2025), new vinyl flooring throughout (2025), two furnaces & A/C, plus abundant storage throughout. The home impresses with a breathtaking open-beam living room flowing into a large dining area and open kitchen. Features include a massive, detached oversized 34'x24' garage with wood stove heat and a double overhead door. The huge yard had lots of potential for your creativity.

## **Essential Information**

MLS® # E4434273 Price \$850,000

Bedrooms 4
Bathrooms 2.00
Full Baths 2

Square Footage 1,848 Acres 10.92

Year Built 1961 Type Rural

Sub-Type Detached Single Family

Style 5 Level Split