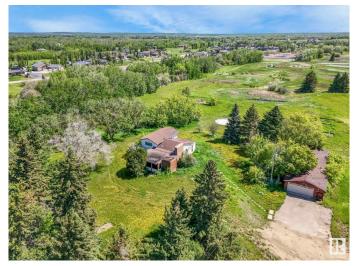

# \$850,000

4 Bedroom, 2.00 Bathroom, 1,848 sqft Rural on 10.92 Acres

None, Rural Strathcona County, AB

Rare Find! Coveted Acreage Living WITHOUT Subdivision Restrictions on CITY WATER. 6 km East of Sherwood Park! Location!Location! Discover privacy and convenience on this exceptional almost 11 acre property bordering the desirable Habitat Acres. This bright spacious 1,800+ sq ft, 4-level split offers a unique lifestyle, enhanced with new shingles(2025), new vinyl flooring throughout (2025), two furnaces & A/C, plus abundant storage throughout. The home impresses with a breathtaking open-beam living room flowing into a large dining area and open kitchen. Features include a massive, detached oversized 34'x24' garage with wood stove heat and a double overhead door. The huge yard had lots of potential for your creativity.

## **Essential Information**

MLS® # E4434273 Price \$850,000

Bedrooms 4
Bathrooms 2.00
Full Baths 2

Square Footage 1,848 Acres 10.92

Year Built 1961 Type Rural

Sub-Type Detached Single Family

Style 5 Level Split