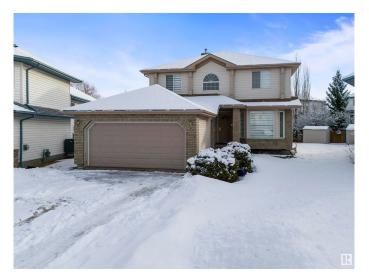

## \$549.900

4 Bedroom, 2.50 Bathroom, 2,293 sqft Single Family on 0.00 Acres

Larkspur, Edmonton, AB

Welcome to this 4 bedroom single family home with double car garage attached, PIE LOT, huge back yard, located desirable community LARKSPUR. The main floor offers 2 living rooms, den, kitchen, dining and half bath. Upper floor offers 4 large bedrooms and two full bath. The house is fully renovated, new vinyl flooring, new paint, new kitchen, new countertops etc. The basement is unfinished and ready for development. The house is close to schools, shopping centre and walking distance to bus stop. MUST SEE!!

### **Exterior**

Exterior Wood, Brick, Vinyl

Exterior Features Landscaped, Playground Nearby, Public Transportation, Schools,

Shopping Nearby

Roof Asphalt Shingles
Construction Wood, Brick, Vinyl
Foundation Concrete Perimeter