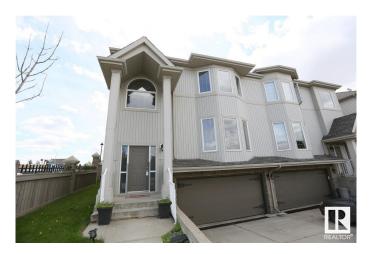

#### \$449,000

2 Bedroom, 2.50 Bathroom, 1,485 sqft Single Family on 0.00 Acres

Richford, Edmonton, AB

Large half duplex home in desirable south side community of Richford. This well-appointed half duplex home boasts 1,400+ sqft, TWO master ensuite with fully finished basement and double attached garage. Main floor features open concept plan. Living room has a gas fireplace with hardwood flooring throughout. Good sized kitchen boasts loads of maple cabinets, ample counter space and corner pantry. Dining room is spacious with patio door leading to the large deck. Upstairs has two ensuite and each has a 4 pc bath. Fully finished basement has a large family room. Close to Ravine, walking trail, public transit and all amenities. Quick access to South Common shopping, Calgary trail and Anthony Henday.

### Interior

Interior Features ensuite bathroom

Appliances Dishwasher-Built-In, Dryer, Garage Control, Hood Fan,

Oven-Microwave, Refrigerator

Heating Forced Air-1, Natural Gas

Stories 3

Has Basement Yes

Basement Full, Finished