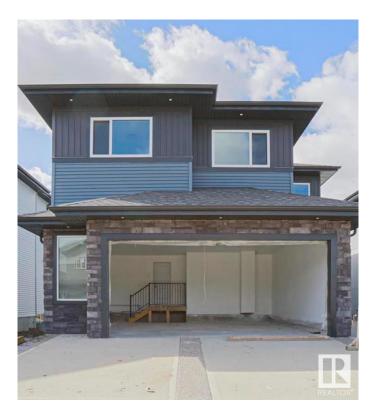

# \$799,900 - 2731 63 Ave, Rural Leduc County

MLS® #E4433958

### \$799,900

4 Bedroom, 4.00 Bathroom, 2,597 sqft Rural on 0.12 Acres

Churchill Meadow, Rural Leduc County, AB

This fully upgraded two story with a walk out to a pond is a must see! Spacious main floor includes a chef's dream kitchen and an added spice kitchen. The living room is open to above and has an electric fireplace. Main floor also boasts a den and full bath. Upper level has a nice size primary bedroom with an ensuite. Second bedroom includes a full bath ensuite. This home features an additional two spacious bedrooms and another full bath. Bonus area and a laundry are also present on the upper level. The unfinished basement walks out to a beautiful green space and pond. With an oversized double attached garage, this home is a perfect buy!

#### **Essential Information**

MLS® # E4433958 Price \$799,900

Bedrooms 4

Bathrooms 4.00

Full Baths 4

Square Footage 2,597

Acres 0.12

Year Built 2024