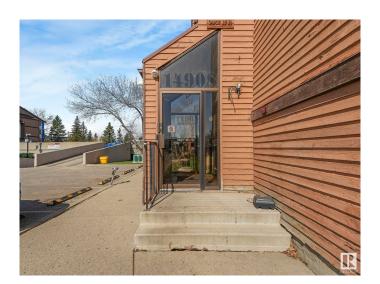

# \$95,000 - 406 14908 26 Street, Edmonton

MLS® #E4433914

#### **Exterior**

Exterior Wood

Exterior Features Landscaped, Playground Nearby, Public Transportation, Schools,

**Shopping Nearby** 

Roof Asphalt Shingles

Construction Wood

Foundation Concrete Perimeter