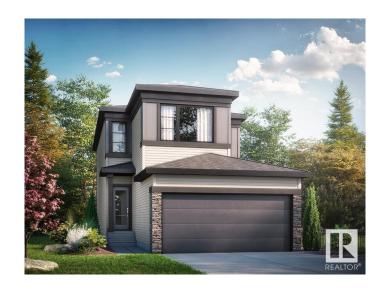

## \$589,900

3 Bedroom, 2.50 Bathroom, 1,994 sqft Single Family on 0.00 Acres

Kinglet Gardens, Edmonton, AB

This exceptional two-storey home located in the beautiful community of Kinglet by Big Lake offers luxury and thoughtful design. The main floor includes a welcoming front entry, a large mudroom with upgraded shelving and built in bench and hooks, a large kitchen island, and a seamless flow to the dining area and great room. Upstairs, you'II find 3 bedrooms, a full bathroom with dual vanities, a central bonus room, and walk-through laundry. Lastly, a separate entrance is added with 9' basement ceilings for a potential future development. Photos are representative.