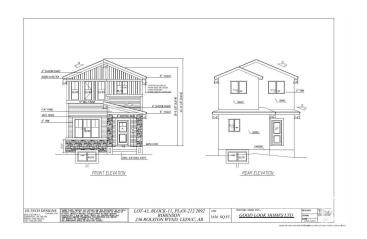

# \$458,000

4 Bedroom, 3.00 Bathroom, 1,636 sqft Single Family on 0.00 Acres

Robinson, Leduc, AB

Welcome to Your dream Home in Robinson, Leduc ,Located just 5 minutes from the international airport and the new airport shopping mall, this stunning new construction offers exceptional value and luxury. This beautiful home features a versatile main floor bedroom and full bathroom, perfect for multi-generational living or a home office. The open layout includes a spacious great room and chef's kitchen, ideal for entertaining. Upstairs, you'll find a large family room, two generous bedrooms, two full bathrooms, and a convenient laundry area plus bonus room perfect for growing families. Unfinished basement with side entrance. Great opportunity for job to be customize.

## **Essential Information**

MLS® # E4433595

Price \$458,000

Bedrooms 4

Bathrooms 3.00

Full Baths 3

Square Footage 1,636

Acres 0.00

Year Built 2024

Type Single Family

Sub-Type Detached Single Family

Style 2 Storey
Status Active

# **Community Information**

Address 236 Rolston Wynd

Area Leduc
Subdivision Robinson
City Leduc

County ALBERTA

Province AB

Postal Code T9E 1N1