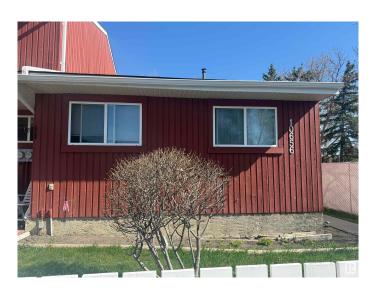

# \$219,900 - 10656 Beaumaris Road, Edmonton

MLS® #E4433494

### \$219,900

2 Bedroom, 2.00 Bathroom, 781 sqft Condo / Townhouse on 0.00 Acres

Lorelei, Edmonton, AB

INVESTOR ALERT! or FIRST TIME BUYER -Clean & well maintained! Discover this inviting two-bedroom bungalow in Beaumaris Square, one-and-a-half bath property that blends comfort and convenience in every detail. The spacious living area opens into a functional kitchen with appliances and ample storage. Both bedrooms offer generous closet space, while the full bathroom features sharp finishes. The basement features an additional half-bath adds extra convenience for guests, additional rooms & laundry, newer laminate floors. With a backyard deck for privacy and off-street parking, this home is perfect for first-time buyers, small families, or anyone seeking a low-maintenance lifestyle.

# **Community Information**

Address 10656 Beaumaris Road

Area Edmonton

Subdivision Lorelei

City Edmonton
County ALBERTA

Province AB

Postal Code T5X 3N4

## **Exterior**

Exterior Wood

Exterior Features Fenced, Flat Site, Golf Nearby, Landscaped, Low Maintenance

Landscape, Paved Lane, Playground Nearby, Public Transportation,

Schools, Shopping Nearby

Roof Asphalt Shingles