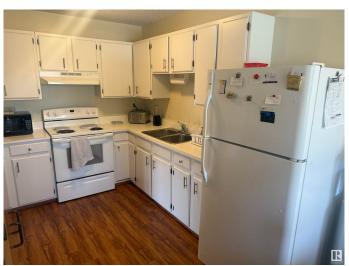

### \$219,900

2 Bedroom, 2.00 Bathroom, 781 sqft Condo / Townhouse on 0.00 Acres

Lorelei, Edmonton, AB

INVESTOR ALERT! or FIRST TIME BUYER -Clean & well maintained! Discover this inviting two-bedroom bungalow in Beaumaris Square, one-and-a-half bath property that blends comfort and convenience in every detail. The spacious living area opens into a functional kitchen with appliances and ample storage. Both bedrooms offer generous closet space, while the full bathroom features sharp finishes. The basement features an additional half-bath adds extra convenience for guests, additional rooms & laundry, newer laminate floors. With a backyard deck for privacy and off-street parking, this home is perfect for first-time buyers, small families, or anyone seeking a low-maintenance lifestyle.

# Interior

Appliances Dryer, Hood Fan, Refrigerator, Stove-Electric, Washer

Heating Forced Air-1, Natural Gas

Stories 2

Has Basement Yes

Basement Full, Finished