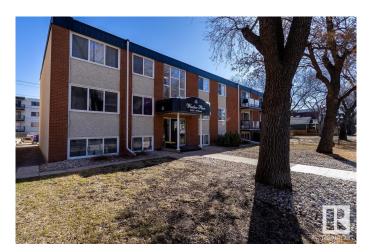

# \$85,000 - 104 10415 93 Street, Edmonton

MLS® #E4433428

# \$85,000

2 Bedroom, 1.00 Bathroom, 701 sqft Condo / Townhouse on 0.00 Acres

Boyle Street, Edmonton, AB

This TWO bedroom corner unit close to downtown and steps from the River Valley gets great natural light with north and south windows. The unit has been nicely updated through the years, and most recent improvements include new paint, baseboards and new dishwasher. The building itself has been beautifully mainained inside and out and it shows! Building upgrades over the years include roof, windows and balconies, boiler system, interior paint/trim, and more! For those with furry family members, this building is PET FRIENDLY!

#### **Exterior**

Exterior Wood, Brick, Stucco

Exterior Features Playground Nearby, Public Transportation

Roof EPDM Membrane
Construction Wood, Brick, Stucco
Foundation Concrete Perimeter