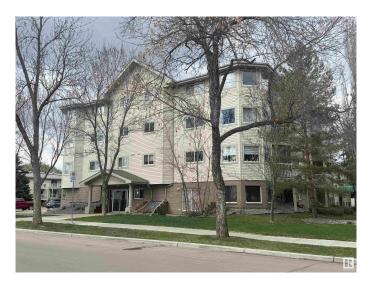

#### \$139,900

1 Bedroom, 1.00 Bathroom, 769 sqft Condo / Townhouse on 0.00 Acres

Queen Mary Park, Edmonton, AB

Welcome to River City One and this fabulous one bedroom ground floor end unit condo in this 18+ complex. This bright spacious open concept condo is perfect for entertaining from the open kitchen with eating bar to the large dining and living room. The generous bedroom is the perfect oasis after a long day with double closets for plenty of storage and a 4pc ensuite bathroom. The condo features laminate and tile floors, in-suite laundry, storage, large closets, covered parking stall and so much more. Close to the Brewery District, downtown, Grant MacEwan, NAIT, shopping, transit and so much more.

### **Exterior**

Exterior Wood, Brick, Stucco, Vinyl

Exterior Features Low Maintenance Landscape, Playground Nearby, Public

Transportation, Shopping Nearby

Roof Asphalt Shingles

Construction Wood, Brick, Stucco, Vinyl