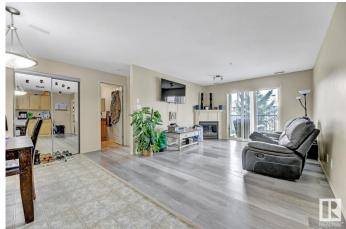

### \$225,000

2 Bedroom, 2.00 Bathroom, 876 sqft Condo / Townhouse on 0.00 Acres

Blackmud Creek, Edmonton, AB

Great starter home or invesment opportunity in the quiet community of Blackmud Creek. This well kept 3nd floor condo boasts open concept living room with a fireplace, kitchen and dining area. Spacious master bedroom has its on en-suite bathroom and lots of natural light. The 2nd bedroom is vey spacious as well. For the BBQ/outdoors lovers there is a balcony! There is also a storage with the underground parking stall. Other amenities within the condo are: games room, exercise room, social room and a guest suite. Across from an elementary school, next to a shopping complex, and public transportation right outside the building. OPPORTUNITY, LOCATION, CONDITION!

### Interior

Interior Features ensuite bathroom

Appliances Microwave Hood Fan, Refrigerator, Stacked Washer/Dryer,

Stove-Electric

Heating Forced Air-1, Natural Gas