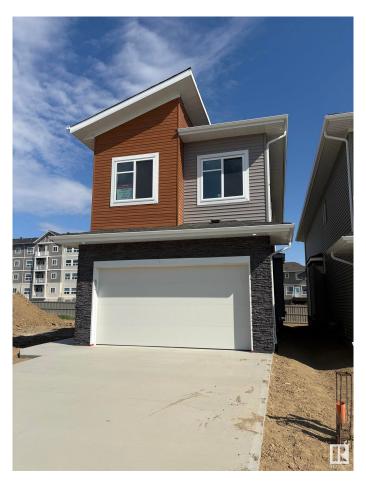

### \$649,000

4 Bedroom, 4.00 Bathroom, 2,300 sqft Single Family on 0.00 Acres

Starling, Edmonton, AB

BRAND NEW HOUSE with 5 bedrooms 4 full bathrooms, open to above, side entrance and many more. This beautiful house offers bedroom and full bath at main floor. Nice cozy kitchen and spice kitchen. Open to above family room and side entrance for basement. Four good sized bedrooms and 3 full baths upstairs, two bedrooms have attached bathrooms. laundry is also upstairs. Bonus room at this floor makes this house complete. Don't miss this hose.

Built in 2025

MLS® # E4433292 Price \$649,000

Bedrooms 4

Bathrooms 4.00

Full Baths 4

Square Footage 2,300 Acres 0.00 Year Built 2025

Type Single Family

Sub-Type Detached Single Family

Style 2 Storey
Status Active

Address 3160 Magpie Way

Area Edmonton

Subdivision Starling

City Edmonton
County ALBERTA

Province AB

Postal Code T5S 0V4

# **Amenities**

Amenities Ceiling 9 ft., 9 ft. Basement Ceiling

Parking Double Garage Attached

#### **Exterior**

Exterior Wood, Vinyl

Exterior Features Golf Nearby, Playground Nearby, Schools, Shopping Nearby

Roof Asphalt Shingles

Construction Wood, Vinyl

Foundation Concrete Perimeter