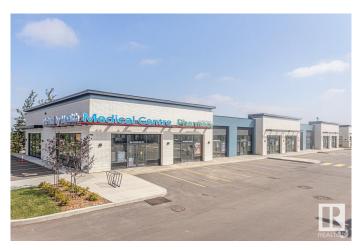

### \$530,500

0 Bedroom, 0.00 Bathroom, Retail on 0.00 Acres

Ellerslie Industrial, Edmonton, AB

Welcome to Parsons Squareâ€"South Edmonton's newest high-exposure commercial development. Multiple units and bay sizes are available for sale or lease, ideal for retail, professional, health, or office use. Located on a 5-acre site with five freestanding, single-level buildings, this project offers flexible options to suit your business. Purchase prices start at \$500 PSF, and lease rates begin at \$40 PSF. Enjoy direct exposure to Parsons Road with excellent access to Ellerslie Road, South Edmonton Common, and Anthony Henday. Ample parking and prominent building and pylon signage make this a prime location in a high-traffic area.

# **Community Information**

Address 319 Parsons Rd

Area Edmonton

Subdivision Ellerslie Industrial

City Edmonton
County ALBERTA

Province AB

Postal Code T6X 3B9