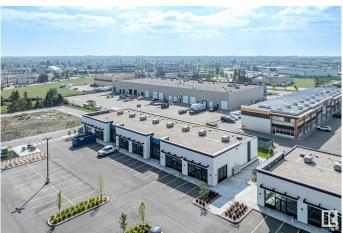

### \$530,500

0 Bedroom, 0.00 Bathroom, Retail on 0.00 Acres

Ellerslie Industrial, Edmonton, AB

Welcome to Parsons Squareâ€"South Edmonton's newest high-exposure commercial development. Multiple units and bay sizes are available for sale or lease, ideal for retail, professional, health, or office use. Located on a 5-acre site with five freestanding, single-level buildings, this project offers flexible options to suit your business. Purchase prices start at \$500 PSF, and lease rates begin at \$40 PSF. Enjoy direct exposure to Parsons Road with excellent access to Ellerslie Road, South Edmonton Common, and Anthony Henday. Ample parking and prominent building and pylon signage make this a prime location in a high-traffic area.

## **Exterior**

Exterior Steel Frame
Construction Steel Frame