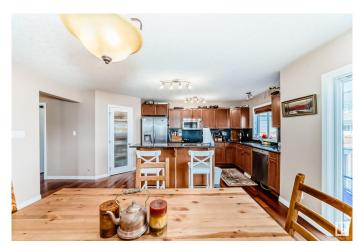

### \$499.800

3 Bedroom, 2.50 Bathroom, 1,722 sqft Single Family on 0.00 Acres

Bridgeport, Leduc, AB

LAKE ACCESS, BIG LOT, OVERSIZE GARAGE! Just steps to lake access (74 steps) and close to walking trails. Big back yard, oversize garage. Open plan, vaulted ceilings. Large main floor family room. Cherry hardwood flooring throughout, granite counters, stainless steel appliances. High ceiling in basement. Great location: quiet street, 4 minutes to Leduc Common (Rona, Walmart, Canadian Tire, etc.), 6 minutes to Highway 2. Quick possession available.

#### Interior

Interior Features ensuite bathroom

Appliances Dishwasher-Built-In, Dryer, Garage Control, Garage Opener,

Refrigerator, Stove-Electric, Washer, Window Coverings

Heating Forced Air-1, Natural Gas