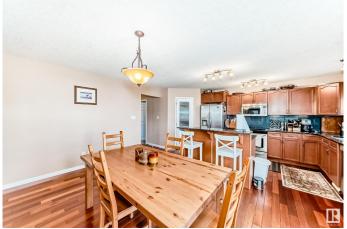

### \$499.800

3 Bedroom, 2.50 Bathroom, 1,722 sqft Single Family on 0.00 Acres

Bridgeport, Leduc, AB

LAKE ACCESS, BIG LOT, OVERSIZE GARAGE! Just steps to lake access (74 steps) and close to walking trails. Big back yard, oversize garage. Open plan, vaulted ceilings. Large main floor family room. Cherry hardwood flooring throughout, granite counters, stainless steel appliances. High ceiling in basement. Great location: quiet street, 4 minutes to Leduc Common (Rona, Walmart, Canadian Tire, etc.), 6 minutes to Highway 2. Quick possession available.

#### Interior

Interior Features ensuite bathroom

Appliances Dishwasher-Built-In, Dryer, Garage Control, Garage Opener,

Refrigerator, Stove-Electric, Washer, Window Coverings

Heating Forced Air-1, Natural Gas