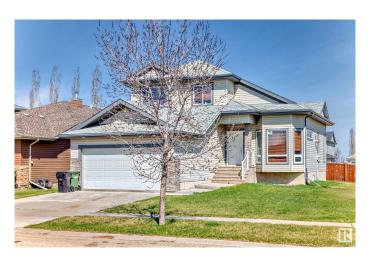

# \$499,800 - 123 Shores Drive, Leduc

MLS® #E4433264

### \$499.800

3 Bedroom, 2.50 Bathroom, 1,722 sqft Single Family on 0.00 Acres

Bridgeport, Leduc, AB

LAKE ACCESS, BIG LOT, OVERSIZE GARAGE! Just steps to lake access (74 steps) and close to walking trails. Big back yard, oversize garage. Open plan, vaulted ceilings. Large main floor family room. Cherry hardwood flooring throughout, granite counters, stainless steel appliances. High ceiling in basement. Great location: quiet street, 4 minutes to Leduc Common (Rona, Walmart, Canadian Tire, etc.), 6 minutes to Highway 2. Quick possession available.