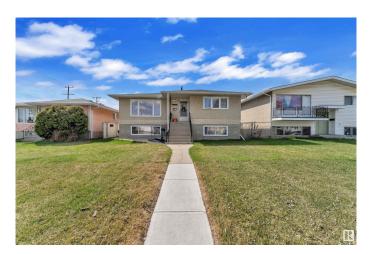

## \$449,999

5 Bedroom, 2.00 Bathroom, 1,183 sqft Single Family on 0.00 Acres

Killarney, Edmonton, AB

This well-maintained up/down duplex is ideally located near shopping, public transit, and schools. It includes two high-efficiency furnaces, separate laundry areas, and two kitchens. Both units feature bright layouts with large windows that let in plenty of natural light. The upper unit offers 3 bedrooms, a full bathroom, and a spacious living room, dining area, and kitchen. The fully finished basement includes 2 bedrooms, a bathroom, and an open-concept living room and kitchen. Additional features include ample storage, a large backyard with a concrete patio, garden space, and double detached garage. Situated on a generous 45' x 150' lot, this property is a great opportunity for first-time buyers or investors."

### **Essential Information**

MLS® # E4433240 Price \$449,999

Bedrooms 5

Bathrooms 2.00

Full Baths 2

Square Footage 1,183

Acres 0.00

Year Built 1969

Type Single Family

Sub-Type Duplex Up And Down

Style Raised Bungalow

Status Active