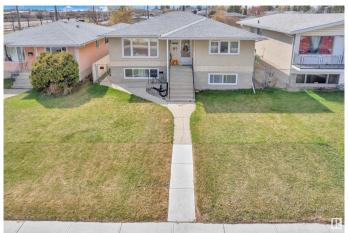

## \$449,999

5 Bedroom, 2.00 Bathroom, 1,183 sqft Single Family on 0.00 Acres

Killarney, Edmonton, AB

This well-maintained up/down duplex is ideally located near shopping, public transit, and schools. It includes two high-efficiency furnaces, separate laundry areas, and two kitchens. Both units feature bright layouts with large windows that let in plenty of natural light. The upper unit offers 3 bedrooms, a full bathroom, and a spacious living room, dining area, and kitchen. The fully finished basement includes 2 bedrooms, a bathroom, and an open-concept living room and kitchen. Additional features include ample storage, a large backyard with a concrete patio, garden space, and double detached garage. Situated on a generous 45' x 150' lot, this property is a great opportunity for first-time buyers or investors."

## **Exterior**

Exterior Wood, Stucco

Exterior Features Back Lane, Fenced, Landscaped, Playground Nearby, Public

Transportation

Roof Asphalt Shingles

Construction Wood, Stucco

Foundation Concrete Perimeter