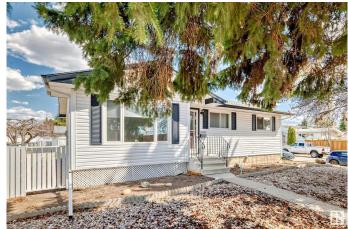

# \$449,900 - 15003 76 Street, Edmonton

MLS® #E4433123

#### \$449.900

4 Bedroom, 2.00 Bathroom, 1,055 sqft Single Family on 0.00 Acres

Kilkenny, Edmonton, AB

Location, location - Over 6600 sq. ft. (approx. 60' x 110') corner lot, across from J. A. Fife elementary school and huge park! Extremely well maintained and updated 3 + 1 bedroom bungalow with 2 bathrooms. Shingles and windows 2015, new kitchen cabinets and dishwasher 2017, main floor & basement bathrooms. Fenced yard with large garden, shed and 22' x 24' double garage. Low maintenance front yard. This lot is also an excellent location for afterschool care or redevelopment for multifamily. Seller to provide Title Insurance in lieu of RPR & Compliance.