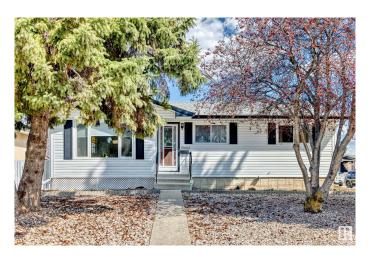

# \$449,900 - 15003 76 Street, Edmonton

MLS® #E4433123

#### \$449.900

4 Bedroom, 2.00 Bathroom, 1,055 sqft Single Family on 0.00 Acres

Kilkenny, Edmonton, AB

Location, location - Over 6600 sq. ft. (approx. 60' x 110') corner lot, across from J. A. Fife elementary school and huge park! Extremely well maintained and updated 3 + 1 bedroom bungalow with 2 bathrooms. Shingles and windows 2015, new kitchen cabinets and dishwasher 2017, main floor & basement bathrooms. Fenced yard with large garden, shed and 22' x 24' double garage. Low maintenance front yard. This lot is also an excellent location for afterschool care or redevelopment for multifamily. Seller to provide Title Insurance in lieu of RPR & Compliance.