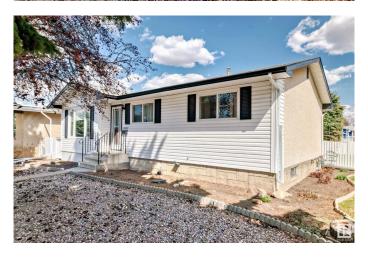

# \$449,900 - 15003 76 Street, Edmonton

MLS® #E4433123

#### \$449.900

4 Bedroom, 2.00 Bathroom, 1,055 sqft Single Family on 0.00 Acres

Kilkenny, Edmonton, AB

Location, location - Over 6600 sq. ft. (approx. 60' x 110') corner lot, across from J. A. Fife elementary school and huge park! Extremely well maintained and updated 3 + 1 bedroom bungalow with 2 bathrooms. Shingles and windows 2015, new kitchen cabinets and dishwasher 2017, main floor & basement bathrooms. Fenced yard with large garden, shed and 22' x 24' double garage. Low maintenance front yard. This lot is also an excellent location for afterschool care or redevelopment for multifamily. Seller to provide Title Insurance in lieu of RPR & Compliance.