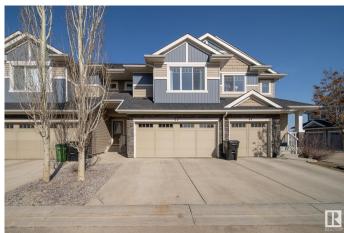

## \$364,900

3 Bedroom, 2.50 Bathroom, 1,446 sqft Condo / Townhouse on 0.00 Acres

Trumpeter Area, Edmonton, AB

Here is your opportunity to own this Absolutely Immaculate Townhome in Trumpeter!!

Complete with 3 bedrooms, a bonus room, upstairs laundry, 3 bathrooms, GORGEOUS kitchen space with stainless appliances, quartz counters, island with eating bar space, a double attached garage AND A FULLY FINISHED BASEMENT!! It is so bright inside, this home is a dream! Private yard and super close to Lois Hole Provincial Park, trails, St. Albert or the West end of Edmonton!

#### **Amenities**

Amenities Deck, Detectors Smoke

Parking Spaces 4

Parking Double Garage Attached

## **Exterior**

Exterior Wood, Vinyl

Exterior Features Environmental Reserve, Fenced, Golf Nearby, Landscaped, Low

Maintenance Landscape, Park/Reserve, Recreation Use

Roof Asphalt Shingles

Construction Wood, Vinyl