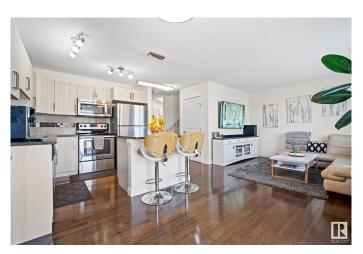

## \$364,900

3 Bedroom, 2.50 Bathroom, 1,446 sqft Condo / Townhouse on 0.00 Acres

Trumpeter Area, Edmonton, AB

Here is your opportunity to own this Absolutely Immaculate Townhome in Trumpeter!!

Complete with 3 bedrooms, a bonus room, upstairs laundry, 3 bathrooms, GORGEOUS kitchen space with stainless appliances, quartz counters, island with eating bar space, a double attached garage AND A FULLY FINISHED BASEMENT!! It is so bright inside, this home is a dream! Private yard and super close to Lois Hole Provincial Park, trails, St. Albert or the West end of Edmonton!

#### Interior

Interior Features ensuite bathroom

Appliances Dishwasher-Built-In, Dryer, Garage Control, Garage Opener, Microwave

Hood Fan, Refrigerator, Stove-Electric, Washer, Window Coverings

Heating Forced Air-1, Natural Gas