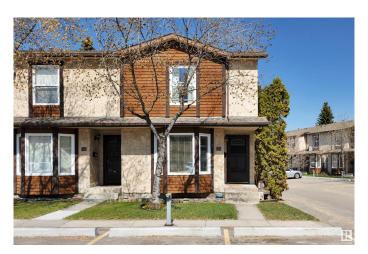

#### \$249,900

3 Bedroom, 1.50 Bathroom, 1,132 sqft Condo / Townhouse on 0.00 Acres

Beaumaris, Edmonton, AB

2 PARKING STALLS! INCREDIBLE VALUE! 3 bedroom END-UNIT townhouse with a FULLY FINISHED basement in the wonderful neighbourhood of Beaumaris. Located near a beautiful lake and walking trails, this fully finished 2 storey is a great investment property or starter home. Cozy living room with a warm GAS FIREPLACE. Well designed kitchen makes every square inch count, with ample storage and counter space. Upstairs is a generous sized primary bedroom with a walk-in closet. Two additional bedrooms and a 4 pc bath are perfect for the growing family. FULLY FINISHED basement offers and additional living/family room and an additional area for an office or hobby space! Fenced yard, 2 parking stalls in front of the unit, newer windows/roof, and new window coverings. Close to all amenities you need, VALUE!

# **Community Information**

Address 28 10205 158 Avenue

Area Edmonton
Subdivision Beaumaris
City Edmonton
County ALBERTA

Province AB

Postal Code T5X 5E5