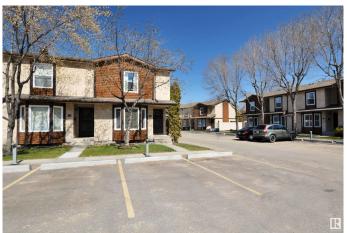

l lake and walking trails, this fully finished 2 storey is a great investment property or starter home. Cozy living room with a warm GAS FIREPLACE. Well designed kitchen makes every square inch count, with ample storage and counter space. Upstairs is a generous sized primary bedroom with a walk-in closet. Two additional bedrooms and a 4 pc bath are perfect for the growing family. FULLY FINISHED basement offers and additional living/family room and an additional area for an office or hobby space! Fenced yard, 2 parking stalls in front of the unit, newer windows/roof, and new window coverings. Close to all amenities you need, VALUE!

Built in 1982

### **Essential Information**

MLS® # E4433051

Price \$249,900

Bedrooms 3

Bathrooms 1.50

Full Baths 1

Half Baths 1

Square Footage 1,132







Acres 0.00 Year Built 1982

Type Condo / Townhouse

Sub-Type Townhouse
Style 2 Storey
Status Active

# **Community Information**

Address 28 10205 158 Avenue

Area Edmonton
Subdivision Beaumaris
City Edmonton
County ALBERTA

Province AB

Postal Code T5X 5E5

#### **Amenities**

Amenities See Remarks
Parking 2 Outdoor Stalls

#### Interior

Appliances Dishwasher-Built-In, Dryer, Refrigerator, Stove-Electric, Washer

Heating Forced Air-1, Natural Gas

Fireplace Yes
Fireplaces Insert
Stories 3

Has Basement Yes

Basement Full, Finished

## **Exterior**

Exterior Wood, Stucco

Exterior Features Fenced, Public Transportation, Schools, Shopping Nearby

Roof Asphalt Shingles

Construction Wood, Stucco

Foundation Concrete Perimeter

#### **Additional Information**

Date Listed April 26th, 202