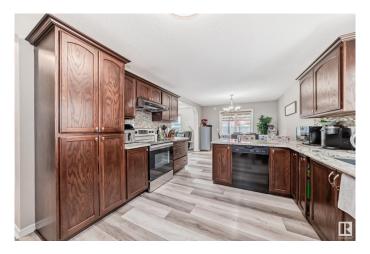

# \$525,000

3 Bedroom, 2.50 Bathroom, 1,796 sqft Single Family on 0.00 Acres

Walker, Edmonton, AB

Welcome to this gorgeous and spacious home located in the desirable community of Walker. This stunning property offers 3 large bedrooms and a bonus room on the upper floor, The Primary bedroom is a true oasis with walk-in closet and ensuite. Bonus room offers large windows and a vaulted ceiling. The main floor has a grand kitchen offering ample cabinet and countertop space, nook area looks out at the back yard, the main floor living room is large and offers a gas fireplace, double attached garage, spacious back yard, With great access to highways, shopping, schools, public transport and all amenities, this is an ideal location for families. Don't miss this, Buy with confidence!!

### Interior

Interior Features ensuite bathroom

Appliances Air Conditioning-Central, Dishwasher-Built-In, Dryer, Garage Opener,

Hood Fan, Refrigerator, Stove-Electric, Washer, Garage Heater

Heating Forced Air-1, Natural Gas