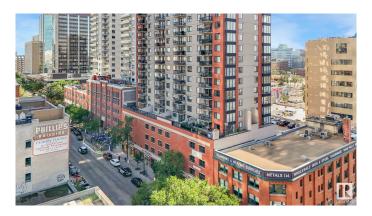

## \$225,000

2 Bedroom, 1.00 Bathroom, 801 sqft Condo / Townhouse on 0.00 Acres

Downtown (Edmonton), Edmonton, AB

Comfort. Convenience. Style. Live in the Heart of Downtown and walk out your front door to enjoy some of Edmonton's finest dining. Every Saturday morning enjoy the freshest foods and entertainment of the 4th St. Farmer's Market. All of this and a great view of West Edmonton from this beautiful BEST PRICED 2-BR CORNER unit in The Century. Spacious open design and hardwood floors greet you when you enter. A spacious master bedroom with a walkthrough closet and 4pce bath. Amenities include an exercise room. Everything you need is within walking distance such as Grant Macewan University and Ice district, public transportation and the LRT. (5 photos were virtually staged)

# **Exterior**

Exterior Concrete, Brick

Exterior Features Golf Nearby, Public Swimming Pool, Public Transportation, View

Downtown

Roof Tar & amp; Gravel

Construction Concrete, Brick

Foundation Concrete Perimeter