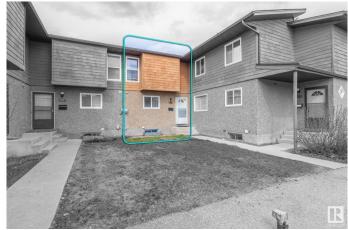

# \$210,000 - 36 3812 20 Avenue, Edmonton

MLS® #E4432652

#### \$210,000

3 Bedroom, 1.50 Bathroom, 1,079 sqft Condo / Townhouse on 0.00 Acres

Daly Grove, Edmonton, AB

Well kept property in TAMARACK PARK in DALY GROVE area. This House got everything to call HOME. On main floor you will find beautiful modern kitchen with quartz countertops and stainless steel appliances. Also on this floor you will find good size dinning area and living area with gas fire place and a half bath. Main floor finished with tiles and laminate flooring. On top floor you will get 3 bedrooms and A full bath. Basement is partially finished. Fully fenced back yard with concrete pad. This house is walking distance to DALY GROVE SCHOOL AND PARK. A MUST SEE!

## **Community Information**

Address 36 3812 20 Avenue

Area Edmonton
Subdivision Daly Grove
City Edmonton
County ALBERTA

Province AB

Postal Code T6L 4B2