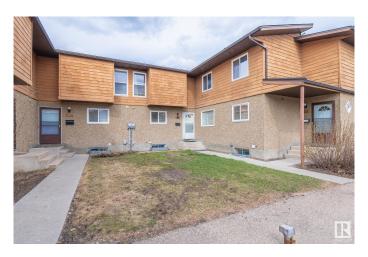

# \$210,000 - 36 3812 20 Avenue, Edmonton

MLS® #E4432652

#### \$210,000

3 Bedroom, 1.50 Bathroom, 1,079 sqft Condo / Townhouse on 0.00 Acres

Daly Grove, Edmonton, AB

Well kept property in TAMARACK PARK in DALY GROVE area. This House got everything to call HOME. On main floor you will find beautiful modern kitchen with quartz countertops and stainless steel appliances. Also on this floor you will find good size dinning area and living area with gas fire place and a half bath. Main floor finished with tiles and laminate flooring. On top floor you will get 3 bedrooms and A full bath. Basement is partially finished. Fully fenced back yard with concrete pad. This house is walking distance to DALY GROVE SCHOOL AND PARK. A MUST SEE!

## **Community Information**

Address 36 3812 20 Avenue

Area Edmonton
Subdivision Daly Grove
City Edmonton
County ALBERTA

Province AB

Postal Code T6L 4B2